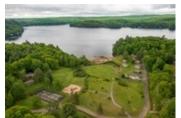

## Description

Blue Water Acres has almost 50 acres of Muskoka paradise and 300 feet of south-facing frontage on Lake of Bays. This is NOT a timeshare; you would actually own a share of the cottage that you buy which includes a share in the entire complex. This gives you the right to use the cottage Interval for five weeks per year including one core summer week plus 4 more floating weeks in the other seasons. Some owners rent their weeks out to help cover maintenance costs. Rental income rates for the Deerview cottage range from \$1,659/wk to \$3,009/wk depending on the season. If it's rented through Blue Water Acres the revenue is split 50/50. If you rent it out yourself you get to keep 100% of the revenue.

Facilities include an indoor swimming pool, whirlpool, sauna, games room, fitness room, activity center, gorgeous sandy beach with shallow water ideal for kids, great swimming, kayaks, canoes, paddleboats, skating rink, tennis court, playground, and walking trails. You can moor your boat for your weeks during boating season. This 2 bedroom cottage is called 105 Deerview, Week 5 is the "core week".