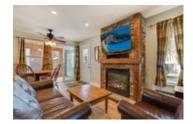

Facilities include an indoor swimming pool, whirlpool, sauna, games room, fitness room, activity center, gorgeous sandy beach with shallow water ideal for kids, great swimming, kayaks, canoes, paddleboats, skating rink, tennis court, playground, and walking trails. You can moor your boat for your weeks during boating season. This 2 bedroom cottage is called 105 Deerview, Week 5 is the "core week".