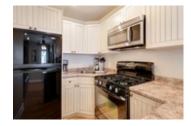

## 105 Deerview - Week 5 1052 Rat Bay Road, Lake of Bays, ON, P1H 2J6, Canada

MLS®# 40360582

| Property Value | \$29,900     |
|----------------|--------------|
| Туре           | Recreational |
| Parking        | 1 car        |
| Year Built     | 2008         |
| Living Area    | 562 sq.ft.   |
| Bedrooms       | 2            |
| Bathroom       | 1 full       |

## Description

Blue Water Acres has almost 50 acres of Muskoka paradise and 300 feet of south-facing frontage on Lake of Bays. This is NOT a timeshare; you would actually own a share of the cottage that you buy which includes a share in the entire complex. This gives you the right to use the cottage Interval for five weeks per year including one core summer week plus 4 more floating weeks in the other seasons. Some owners rent their weeks out to help cover maintenance costs. Rental income rates for the Deerview cottage range from \$1,659/wk to \$3,009/wk depending on the season. If it's rented through Blue Water Acres the revenue is split 50/50. If you rent it out yourself you get to keep 100% of the revenue.