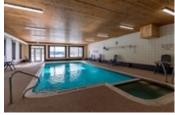

Facilities include an indoor swimming pool, whirlpool, sauna, games room, fitness room, activity center, gorgeous sandy beach with shallow water ideal for kids, great swimming, kayaks, canoes, paddleboats, skating rink, tennis court, playground, and walking trails. You can moor your boat for your weeks during boating season. This 2 bedroom cottage is called 105 Deerview, Week 5 is the "core week".