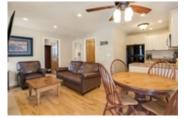

## 105 Deerview - Week 5 1052 Rat Bay Road, Lake of Bays, ON, P1H 2J6, Canada

MLS®# 40360582

| Property Value | \$29,900     |
|----------------|--------------|
| Туре           | Recreational |
| Parking        | 1 car        |
| Year Built     | 2008         |
| Living Area    | 562 sq.ft.   |
| Bedrooms       | 2            |
| Bathroom       | 1 full       |

Facilities include an indoor swimming pool, whirlpool, sauna, games room, fitness room, activity center, gorgeous sandy beach with shallow water ideal for kids, great swimming, kayaks, canoes, paddleboats, skating rink, tennis court, playground, and walking trails. You can moor your boat for your weeks during boating season. This 2 bedroom cottage is called 105 Deerview, Week 5 is the "core week".