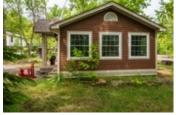

## 105 Deerview - Week 5 1052 Rat Bay Road, Lake of Bays, ON, P1H 2J6, Canada

MLS®# 40360582

| Property Value | \$29,900     |
|----------------|--------------|
| Туре           | Recreational |
| Parking        | 1 car        |
| Year Built     | 2008         |
| Living Area    | 562 sq.ft.   |
| Bedrooms       | 2            |
| Bathroom       | 1 full       |

## Description

Blue Water Acres has almost 50 acres of Muskoka paradise and 300 feet of south-facing frontage on Lake of Bays. This is NOT a timeshare; you would actually own a share of the cottage that you buy which includes a share in the entire complex. This gives you the right to use the cottage Interval for five weeks per year including one core summer week plus 4 more floating weeks in the other seasons. Some owners rent their weeks out to help cover maintenance costs. Rental income rates for the Deerview cottage range from \$1,659/wk to \$3,009/wk depending on the season. If it's rented through Blue Water Acres the revenue is split 50/50. If you rent it out yourself you get to keep 100% of the revenue.