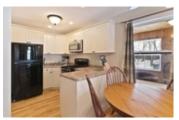

## 105 Deerview - Week 5 1052 Rat Bay Road, Lake of Bays, ON, P1H 2J6, Canada

MLS®# 40360582

| Property Value | \$29,900     |
|----------------|--------------|
| Туре           | Recreational |
| Parking        | 1 car        |
| Year Built     | 2008         |
| Living Area    | 562 sq.ft.   |
| Bedrooms       | 2            |
| Bathroom       | 1 full       |

## Description

Blue Water Acres has almost 50 acres of Muskoka paradise and 300 feet of south-facing frontage on Lake of Bays. This is NOT a timeshare; you would actually own a share of the cottage that you buy which includes a share in the entire complex. This gives you the right to use the cottage Interval for five weeks per year including one core summer week plus 4 more floating weeks in the other seasons. Some owners rent their weeks out to help cover maintenance costs. Rental income rates for the Deerview cottage range from \$1,659/wk to \$3,009/wk depending on the season. If it's rented through Blue Water Acres the revenue is split 50/50. If you rent it out yourself you get to keep 100% of the revenue.