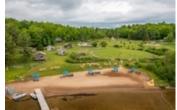

## Description

Blue Water Acres has almost 50 acres of Muskoka paradise and 300 feet of south-facing frontage on Lake of Bays. This is NOT a timeshare; you would actually own a share of the cottage that you buy which includes a share in the entire complex. This gives you the right to use the cottage Interval for five weeks per year including one core summer week plus 4 more floating weeks in the other seasons. Some owners rent their weeks out to help cover maintenance costs. Rental income rates for the Deerview cottage range from \$1,659/wk to \$3,009/wk depending on the season. If it's rented through Blue Water Acres the revenue is split 50/50. If you rent it out yourself you get to keep 100% of the revenue.

Facilities include an indoor swimming pool, whirlpool, sauna, games room, fitness room, activity center, gorgeous sandy beach with shallow water ideal for kids, great swimming, kayaks, canoes, paddleboats, skating rink, tennis court, playground, and walking trails. You can moor your boat for your weeks during boating season. This 2 bedroom cottage is called 105 Deerview, Week 5 is the "core week".