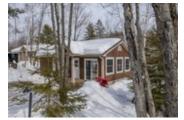

## 105 Deerview - Week 5 1052 Rat Bay Road, Lake of Bays, ON, P1H 2J6, Canada

MLS®# 40360582

| Property Value | \$29,900     |
|----------------|--------------|
| Туре           | Recreational |
| Parking        | 1 car        |
| Year Built     | 2008         |
| Living Area    | 562 sq.ft.   |
| Bedrooms       | 2            |
| Bathroom       | 1 full       |

Facilities include an indoor swimming pool, whirlpool, sauna, games room, fitness room, activity center, gorgeous sandy beach with shallow water ideal for kids, great swimming, kayaks, canoes, paddleboats, skating rink, tennis court, playground, and walking trails. You can moor your boat for your weeks during boating season. This 2 bedroom cottage is called 105 Deerview, Week 5 is the "core week".