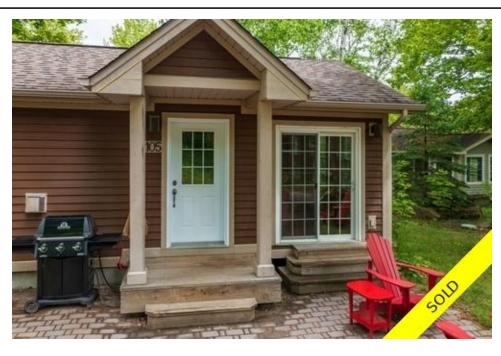

## 105 Deerview - Week 5 1052 Rat Bay Road, Lake of Bays, ON, P1H 2J6, Canada

MLS®# 40360582

| Property Value | \$29,900     |
|----------------|--------------|
| Туре           | Recreational |
| Parking        | 1 car        |
| Year Built     | 2008         |
| Living Area    | 562 sq.ft.   |
| Bedrooms       | 2            |
| Bathroom       | 1 full       |

## Description

Blue Water Acres has almost 50 acres of Muskoka paradise and 300 feet of south-facing frontage on Lake of Bays. This is NOT a timeshare; you would actually own a share of the cottage that you buy which includes a share in the entire complex. This gives you the right to use the cottage Interval for five weeks per year including one core summer week plus 4 more floating weeks in the other seasons. Some owners rent their weeks out to help cover maintenance costs. Rental income rates for the Deerview cottage range from \$1,659/wk to \$3,009/wk depending on the season. If it's rented through Blue Water Acres the revenue is split 50/50. If you rent it out yourself you get to keep 100% of the revenue.

Facilities include an indoor swimming pool, whirlpool, sauna, games room, fitness room, activity center, gorgeous sandy beach with shallow water ideal for kids, great swimming, kayaks, canoes, paddleboats, skating rink, tennis court, playground, and walking trails. You can moor your boat for your weeks during boating season. This 2 bedroom cottage is called 105 Deerview, Week 5 is the "core week".