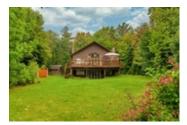

## Description

Peaceful Otter Lake is a no-motor lake just 10 minutes to downtown Huntsville. Residents on Otter Lake enjoy canoeing, kayaking and sailing and most of all the serenity of a motor-free lake. This beautiful cottage/home is fully winterized, has 4 bedrooms (2 on the main floor, 2 on the lower level), 2 bathrooms (one up, one down) including a whirlpool tub, and lots of decking overlooking the lake. Fully finished lower level with rec room (pool table stays).

Included is a bonus 1.47 acre backlot that comes with this property. The lakefront lot has 100 feet of frontage and 1.562 acres for a total of 2.86 acres. Almost level with great privacy and a sandy beach that enjoys all day sun. Fire pit near the water's edge for campfires, wood storage shed, a detached double garage, and another storage shed. There have been many recent updates/upgrades to the cottage including a new forced air propane furnace in 2016, central air & hot water tank in 2014, whole home Generac generator in 2019, new BBQ in 2021, new septic in 2009 approved for a 4 bedroom home, and more.