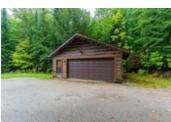

Included is a bonus 1.47 acre backlot that comes with this property. The lakefront lot has 100 feet of frontage and 1.562 acres for a total of 2.86 acres. Almost level with great privacy and a sandy beach that enjoys all day sun. Fire pit near the water's edge for campfires, wood storage shed, a detached double garage, and another storage shed. There have been many recent updates/upgrades to the cottage including a new forced air propane furnace in 2016, central air & hot water tank in 2014, whole home Generac generator in 2019, new BBQ in 2021, new septic in 2009 approved for a 4 bedroom home, and more.