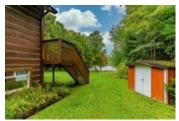

Included is a bonus 1.47 acre backlot that comes with this property. The lakefront lot has 100 feet of frontage and 1.562 acres for a total of 2.86 acres. Almost level with great privacy and a sandy beach that enjoys all day sun. Fire pit near the water's edge for campfires, wood storage shed, a detached double garage, and another storage shed. There have been many recent updates/upgrades to the cottage including a new forced air propane furnace in 2016, central air & hot water tank in 2014, whole home Generac generator in 2019, new BBQ in 2021, new septic in 2009 approved for a 4 bedroom home, and more.