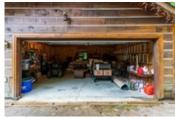

Included is a bonus 1.47 acre backlot that comes with this property. The lakefront lot has 100 feet of frontage and 1.562 acres for a total of 2.86 acres. Almost level with great privacy and a sandy beach that enjoys all day sun. Fire pit near the water's edge for campfires, wood storage shed, a detached double garage, and another storage shed. There have been many recent updates/upgrades to the cottage including a new forced air propane furnace in 2016, central air & hot water tank in 2014, whole home Generac generator in 2019, new BBQ in 2021, new septic in 2009 approved for a 4 bedroom home, and more.