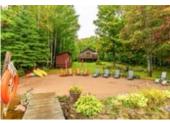

Included is a bonus 1.47 acre backlot that comes with this property. The lakefront lot has 100 feet of frontage and 1.562 acres for a total of 2.86 acres. Almost level with great privacy and a sandy beach that enjoys all day sun. Fire pit near the water's edge for campfires, wood storage shed, a detached double garage, and another storage shed. There have been many recent updates/upgrades to the cottage including a new forced air propane furnace in 2016, central air & hot water tank in 2014, whole home Generac generator in 2019, new BBQ in 2021, new septic in 2009 approved for a 4 bedroom home, and more.