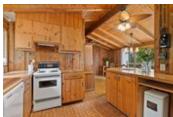

A freshly painted roomy deck wraps around the lakeside of the cottage to a side door entrance while sliding doors lead from the deck into the spacious living / dining room - both with spectacular views of the abundant tall white pines that overlook Lake of Bays. The kitchen has a newer stainless steel fridge with beautiful wood cabinets and a kitchen island for extra cooking space.