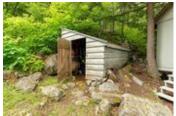

A four-piece bath sits between the two quest bedrooms, while the Principal bedroom overlooks the lake. Outside, several outbuildings surround the property. Adjacent to the nice flat parking area is a storage building / workshop. There's a spacious Bunkie set below the cliff to the south of the cottage and a wood storage shed full of pre-cut logs for your fire. But that's not all! A meandering path leads you down past a viewing (or yoga) platform to a tiny bridge and to your own wee island that serves as a privacy point for the south-western piece of the property.