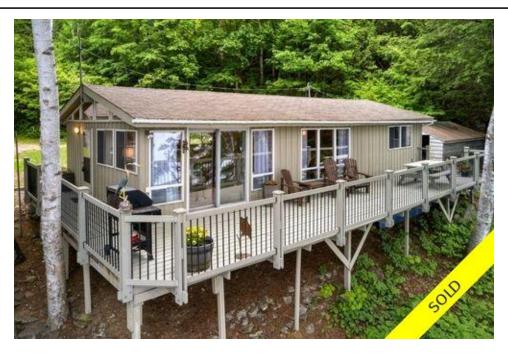

## Description

Your Muskoka Fairy Tale Awaits! At the very end of Cliffdene Drive and just below a dramatic rock cliff lies a classic, West-facing, Muskoka cottage with lots of privacy, lying on a gentle slope with almost 300 feet of beautiful Lake of Bays shoreline. This 3-bedroom Panabode-style cottage has original charm with lofty cedar ceilings and pine walls.

A freshly painted roomy deck wraps around the lakeside of the cottage to a side door entrance while sliding doors lead from the deck into the spacious living / dining room - both with spectacular views of the abundant tall white pines that overlook Lake of Bays. The kitchen has a newer stainless steel fridge with beautiful wood cabinets and a kitchen island for extra cooking space.