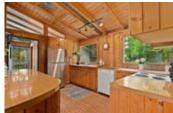

A freshly painted roomy deck wraps around the lakeside of the cottage to a side door entrance while sliding doors lead from the deck into the spacious living / dining room - both with spectacular views of the abundant tall white pines that overlook Lake of Bays. The kitchen has a newer stainless steel fridge with beautiful wood cabinets and a kitchen island for extra cooking space.