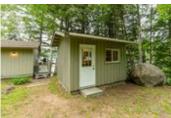

A four-piece bath sits between the two quest bedrooms, while the Principal bedroom overlooks the lake. Outside, several outbuildings surround the property. Adjacent to the nice flat parking area is a storage building / workshop. There's a spacious Bunkie set below the cliff to the south of the cottage and a wood storage shed full of pre-cut logs for your fire. But that's not all! A meandering path leads you down past a viewing (or yoga) platform to a tiny bridge and to your own wee island that serves as a privacy point for the south-western piece of the property.