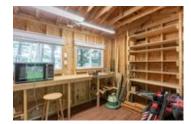

A four-piece bath sits between the two quest bedrooms, while the Principal bedroom overlooks the lake. Outside, several outbuildings surround the property. Adjacent to the nice flat parking area is a storage building / workshop. There's a spacious Bunkie set below the cliff to the south of the cottage and a wood storage shed full of pre-cut logs for your fire. But that's not all! A meandering path leads you down past a viewing (or yoga) platform to a tiny bridge and to your own wee island that serves as a privacy point for the south-western piece of the property.