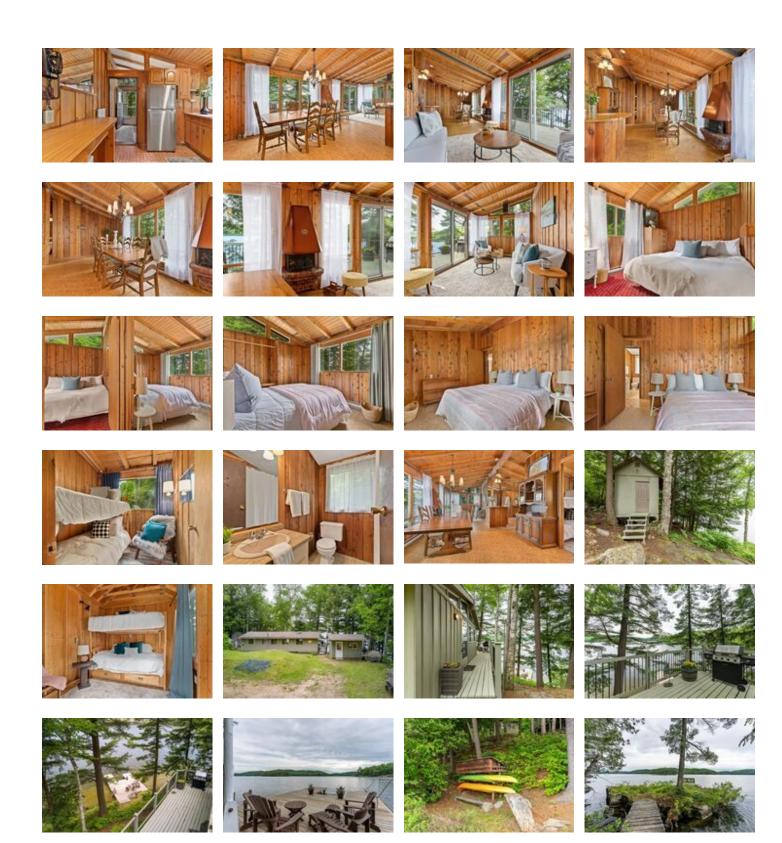

## Description

Your Muskoka Fairy Tale Awaits! At the very end of Cliffdene Drive and just below a dramatic rock cliff lies a classic, West-facing, Muskoka cottage with lots of privacy, lying on a gentle slope with almost 300 feet of beautiful Lake of Bays shoreline. This 3-bedroom Panabode-style cottage has original charm with lofty cedar ceilings and pine walls.

A freshly painted roomy deck wraps around the lakeside of the cottage to a side door entrance while sliding doors lead from the deck into the spacious living / dining room - both with spectacular views of the abundant tall white pines that overlook Lake of Bays. The kitchen has a newer stainless steel fridge with beautiful wood cabinets and a kitchen island for extra cooking space.

A four-piece bath sits between the two quest bedrooms, while the Principal bedroom overlooks the lake. Outside, several outbuildings surround the property. Adjacent to the nice flat parking area is a storage building / workshop. There's a spacious Bunkie set below the cliff to the south of the cottage and a wood storage shed full of pre-cut logs for your fire. But that's not all! A meandering path leads you down past a viewing (or yoga) platform to a tiny bridge and to your own wee island that serves as a privacy point for the south-western piece of the property.

The U-shaped dock can house a decent sized boat and also comes equipped with a set of mooring whips. At the end of the dock it's about eight feet deep perfect for deep diving. There's also a ladder that takes you onto the hardpacked sand and crystal clear water. Another outbuilding at the shoreline houses kayaks and water sports equipment. With the same owners for many years, this property is a cherished and private oasis waiting for you to write your own story. This beautiful property is conveniently located just 5 minutes to the town of Dorset for groceries, wine and other essentials.