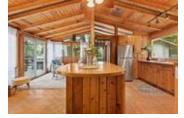

## Description

Your Muskoka Fairy Tale Awaits! At the very end of Cliffdene Drive and just below a dramatic rock cliff lies a classic, West-facing, Muskoka cottage with lots of privacy, lying on a gentle slope with almost 300 feet of beautiful Lake of Bays shoreline. This 3-bedroom Panabode-style cottage has original charm with lofty cedar ceilings and pine walls.

A freshly painted roomy deck wraps around the lakeside of the cottage to a side door entrance while sliding doors lead from the deck into the spacious living / dining room - both with spectacular views of the abundant tall white pines that overlook Lake of Bays. The kitchen has a newer stainless steel fridge with beautiful wood cabinets and a kitchen island for extra cooking space.