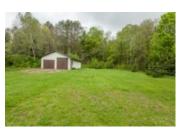

Boat directly into main part of Lake of Bays. A 36' x 26' garage on this lot plus a 51' x 24' garage on the separately deeded backlot which has water/sewer hookups available completes this very affordable package. Water/sewer are already in the house.