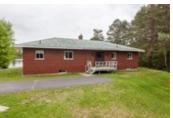

Boat directly into main part of Lake of Bays. A 36' x 26' garage on this lot plus a 51' x 24' garage on the separately deeded backlot which has water/sewer hookups available completes this very affordable package. Water/sewer are already in the house.