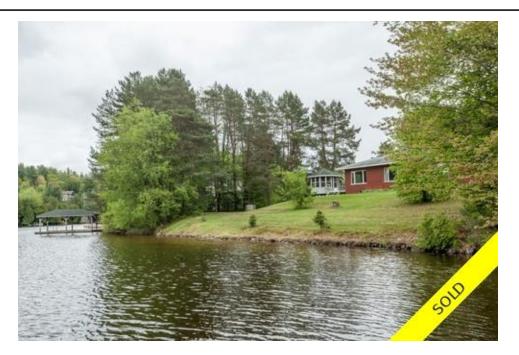

## Description

Looking for an affordable and very solid home on Lake of Bays?

Conveniently located right in the village of Baysville and fronting on Lake of Bays, close to water's edge. The lot across the road is included and could be sold or built on separately (see survey).

Two spacious bedrooms on the main floor plus a large kitchen/dining and living room overlooking the lake through beautiful picture windows. Walkout from main floor family room to deck and gazebo. Lower level has a smaller third bedroom, finished rec room with newer propane fireplace, Gently sloping lot, newer docking system with wet boat slip & covered boat port, sandy beach area, great swimming for all ages.

Boat directly into main part of Lake of Bays. A 36' x 26' garage on this lot plus a 51' x 24' garage on the separately deeded backlot which has water/sewer hookups available completes this very affordable package. Water/sewer are already in the house.