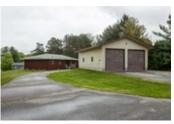

Boat directly into main part of Lake of Bays. A 36' x 26' garage on this lot plus a 51' x 24' garage on the separately deeded backlot which has water/sewer hookups available completes this very affordable package. Water/sewer are already in the house.