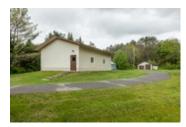

Boat directly into main part of Lake of Bays. A 36' x 26' garage on this lot plus a 51' x 24' garage on the separately deeded backlot which has water/sewer hookups available completes this very affordable package. Water/sewer are already in the house.