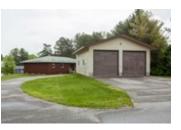

Boat directly into main part of Lake of Bays. A 36' x 26' garage on this lot plus a 51' x 24' garage on the separately deeded backlot which has water/sewer hookups available completes this very affordable package. Water/sewer are already in the house.