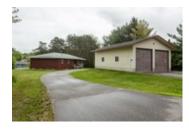

Boat directly into main part of Lake of Bays. A 36' x 26' garage on this lot plus a 51' x 24' garage on the separately deeded backlot which has water/sewer hookups available completes this very affordable package. Water/sewer are already in the house.