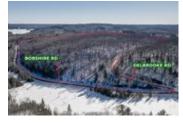

## Description

Rare opportunity on Lake of Bays. Ninety-two acres of privacy and almost 106 ft of southwest facing shoreline. The subject property has Delbrooke Road on the west side, Bobshire Road on the northeast side, and a road allowance with a newly built road on the southeast side and forms a triangular shape with the point of the triangle being the waterfront.