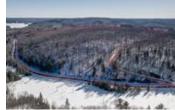

## Description

Rare opportunity on Lake of Bays. Ninety-two acres of privacy and almost 106 ft of southwest facing shoreline. The subject property has Delbrooke Road on the west side, Bobshire Road on the northeast side, and a road allowance with a newly built road on the southeast side and forms a triangular shape with the point of the triangle being the waterfront.

Although one could walk down to the shoreline the property would be an ideal candidate for a hillside inclinator. Towering white pines surround an ideal building site above a majestic granite rock face. Shore road allowance is owned/closed.