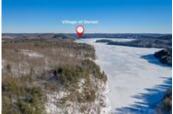

## 0 Delbrooke Road, Dwight, ON, P0A 1H0, Canada

Property Value \$1,250,000 Vacant Land **Type** Lot Frontage 105 ft Lot Size Area 92.65 acres

## Description

Rare opportunity on Lake of Bays. Ninety-two acres of privacy and almost 106 ft of southwest facing shoreline. The subject property has Delbrooke Road on the west side, Bobshire Road on the northeast side, and a road allowance with a newly built road on the southeast side and forms a triangular shape with the point of the triangle being the waterfront.