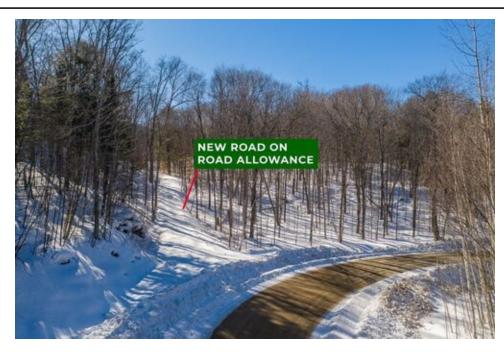

## Description

Rare opportunity on Lake of Bays. Ninety-two acres of privacy and almost 106 ft of southwest facing shoreline. The subject property has Delbrooke Road on the west side, Bobshire Road on the northeast side, and a road allowance with a newly built road on the southeast side and forms a triangular shape with the point of the triangle being the waterfront.