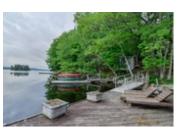

## Description

Mary Lake is part of the "Chain of 4" lakes in Huntsville, offering 40 miles of boating. It's a clean, clear and deep lake and not too built up.

This gorgeous property has 330 ft frontage, just under an acre of land, is level at the parking area and gently sloping to the waterfront. Wonderful long view across the lake to granite cliffs, southeast exposure, lots of sun. Superb privacy. Shoreline is rocky at the docks but there is also a shallow, sandy area at the north end of the property.

Cottage itself is fully winterized, easy year round access, heat is propane fired radiant, original foundation in 1956 but cottage was renovated and updated in 2006. Five bedrooms (although septic is approved for only 4 bedrooms), 3 full baths, about 2500 sq. ft. total, on 4 levels with easy stairs to each level. There is a bedroom & full bath on main floor for one floor living if needed. Walkout to deck overlooking the lake. 2 bunkies for overflow guests. This property is a rare gem!