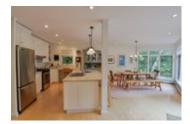

Cottage itself is fully winterized, easy year round access, heat is propane fired radiant, original foundation in 1956 but cottage was renovated and updated in 2006. Five bedrooms (although septic is approved for only 4 bedrooms), 3 full baths, about 2500 sq. ft. total, on 4 levels with easy stairs to each level. There is a bedroom & full bath on main floor for one floor living if needed. Walkout to deck overlooking the lake. 2 bunkies for overflow guests. This property is a rare gem!