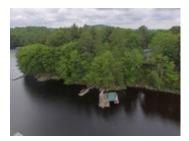

## Description

Mary Lake is part of the "Chain of 4" lakes in Huntsville, offering 40 miles of boating. It's a clean, clear and deep lake and not too built up.

This gorgeous property has 330 ft frontage, just under an acre of land, is level at the parking area and gently sloping to the waterfront. Wonderful long view across the lake to granite cliffs, southeast exposure, lots of sun. Superb privacy. Shoreline is rocky at the docks but there is also a shallow, sandy area at the north end of the property.

Cottage itself is fully winterized, easy year round access, heat is propane fired radiant, original foundation in 1956 but cottage was renovated and updated in 2006. Five bedrooms (although septic is approved for only 4 bedrooms), 3 full baths, about 2500 sq. ft. total, on 4 levels with easy stairs to each level. There is a bedroom & full bath on main floor for one floor living if needed. Walkout to deck overlooking the lake. 2 bunkies for overflow guests. This property is a rare gem!