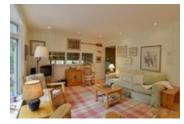

## Description

Mary Lake is part of the "Chain of 4" lakes in Huntsville, offering 40 miles of boating. It's a clean, clear and deep lake and not too built up.

This gorgeous property has 330 ft frontage, just under an acre of land, is level at the parking area and gently sloping to the waterfront. Wonderful long view across the lake to granite cliffs, southeast exposure, lots of sun. Superb privacy. Shoreline is rocky at the docks but there is also a shallow, sandy area at the north end of the property.

Cottage itself is fully winterized, easy year round access, heat is propane fired radiant, original foundation in 1956 but cottage was renovated and updated in 2006. Five bedrooms (although septic is approved for only 4 bedrooms), 3 full baths, about 2500 sq. ft. total, on 4 levels with easy stairs to each level. There is a bedroom & full bath on main floor for one floor living if needed. Walkout to deck overlooking the lake. 2 bunkies for overflow guests. This property is a rare gem!