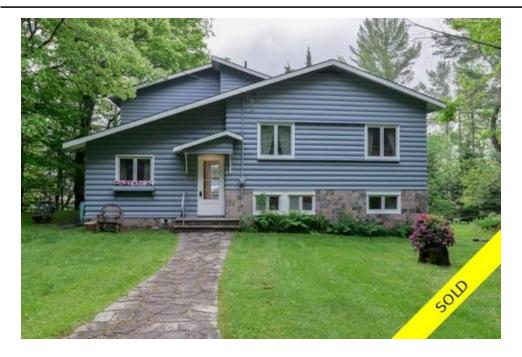

## 23 Rocky Drive, Residential/Single Family, Huntsville, ON, P0B 1M0, Canada

| Property<br>Value | \$1,195,000                   |
|-------------------|-------------------------------|
| Туре              | Cottage                       |
| Style             | Detached Style 4<br>Level     |
| Basement          | Partial/Partially<br>Finished |
| Parking           | 5+ cars                       |
| Year Built        | 1956                          |
| Taxes             | 7,957 (2017)                  |
| Living Area       | 2 sq.ft.                      |
| Lot Frontage      | 330 ft                        |
| Lot Size Area     | 0.94 acres                    |
| Bedrooms          | 5 (4/1)                       |
| Bathrooms         | 3 full                        |

Cottage itself is fully winterized, easy year round access, heat is propane fired radiant, original foundation in 1956 but cottage was renovated and updated in 2006. Five bedrooms (although septic is approved for only 4 bedrooms), 3 full baths, about 2500 sq. ft. total, on 4 levels with easy stairs to each level. There is a bedroom & full bath on main floor for one floor living if needed. Walkout to deck overlooking the lake. 2 bunkies for overflow guests. This property is a rare gem!