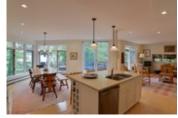

Cottage itself is fully winterized, easy year round access, heat is propane fired radiant, original foundation in 1956 but cottage was renovated and updated in 2006. Five bedrooms (although septic is approved for only 4 bedrooms), 3 full baths, about 2500 sq. ft. total, on 4 levels with easy stairs to each level. There is a bedroom & full bath on main floor for one floor living if needed. Walkout to deck overlooking the lake. 2 bunkies for overflow guests. This property is a rare gem!