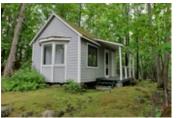

Cottage itself is fully winterized, easy year round access, heat is propane fired radiant, original foundation in 1956 but cottage was renovated and updated in 2006. Five bedrooms (although septic is approved for only 4 bedrooms), 3 full baths, about 2500 sq. ft. total, on 4 levels with easy stairs to each level. There is a bedroom & full bath on main floor for one floor living if needed. Walkout to deck overlooking the lake. 2 bunkies for overflow guests. This property is a rare gem!