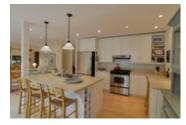

Cottage itself is fully winterized, easy year round access, heat is propane fired radiant, original foundation in 1956 but cottage was renovated and updated in 2006. Five bedrooms (although septic is approved for only 4 bedrooms), 3 full baths, about 2500 sq. ft. total, on 4 levels with easy stairs to each level. There is a bedroom & full bath on main floor for one floor living if needed. Walkout to deck overlooking the lake. 2 bunkies for overflow guests. This property is a rare gem!