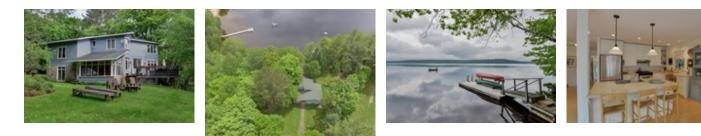

## Description

Mary Lake is part of the "Chain of 4" lakes in Huntsville, offering 40 miles of boating. It's a clean, clear and deep lake and not too built up.

This gorgeous property has 330 ft frontage, just under an acre of land, is level at the parking area and gently sloping to the waterfront. Wonderful long view across the lake to granite cliffs, southeast exposure, lots of sun. Superb privacy. Shoreline is rocky at the docks but there is also a shallow, sandy area at the north end of the property.

Cottage itself is fully winterized, easy year round access, heat is propane fired radiant, original foundation in 1956 but cottage was renovated and updated in 2006. Five bedrooms (although septic is approved for only 4 bedrooms), 3 full baths, about 2500 sq. ft. total, on 4 levels with easy stairs to each level. There is a bedroom & full bath on main floor for one floor living if needed. Walkout to deck overlooking the lake. 2 bunkies for overflow guests. This property is a rare gem!