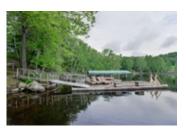

## Description

Mary Lake is part of the "Chain of 4" lakes in Huntsville, offering 40 miles of boating. It's a clean, clear and deep lake and not too built up.

This gorgeous property has 330 ft frontage, just under an acre of land, is level at the parking area and gently sloping to the waterfront. Wonderful long view across the lake to granite cliffs, southeast exposure, lots of sun. Superb privacy. Shoreline is rocky at the docks but there is also a shallow, sandy area at the north end of the property.

Cottage itself is fully winterized, easy year round access, heat is propane fired radiant, original foundation in 1956 but cottage was renovated and updated in 2006. Five bedrooms (although septic is approved for only 4 bedrooms), 3 full baths, about 2500 sq. ft. total, on 4 levels with easy stairs to each level. There is a bedroom & full bath on main floor for one floor living if needed. Walkout to deck overlooking the lake. 2 bunkies for overflow guests. This property is a rare gem!