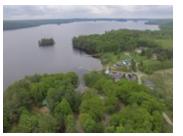

## Description

Mary Lake is part of the "Chain of 4" lakes in Huntsville, offering 40 miles of boating. It's a clean, clear and deep lake and not too built up.

This gorgeous property has 330 ft frontage, just under an acre of land, is level at the parking area and gently sloping to the waterfront. Wonderful long view across the lake to granite cliffs, southeast exposure, lots of sun. Superb privacy. Shoreline is rocky at the docks but there is also a shallow, sandy area at the north end of the property.

Cottage itself is fully winterized, easy year round access, heat is propane fired radiant, original foundation in 1956 but cottage was renovated and updated in 2006. Five bedrooms (although septic is approved for only 4 bedrooms), 3 full baths, about 2500 sq. ft. total, on 4 levels with easy stairs to each level. There is a bedroom & full bath on main floor for one floor living if needed. Walkout to deck overlooking the lake. 2 bunkies for overflow guests. This property is a rare gem!