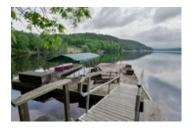

## Description

Mary Lake is part of the "Chain of 4" lakes in Huntsville, offering 40 miles of boating. It's a clean, clear and deep lake and not too built up.

This gorgeous property has 330 ft frontage, just under an acre of land, is level at the parking area and gently sloping to the waterfront. Wonderful long view across the lake to granite cliffs, southeast exposure, lots of sun. Superb privacy. Shoreline is rocky at the docks but there is also a shallow, sandy area at the north end of the property.