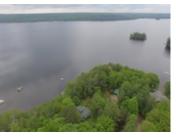

## Description

Mary Lake is part of the "Chain of 4" lakes in Huntsville, offering 40 miles of boating. It's a clean, clear and deep lake and not too built up.

This gorgeous property has 330 ft frontage, just under an acre of land, is level at the parking area and gently sloping to the waterfront. Wonderful long view across the lake to granite cliffs, southeast exposure, lots of sun. Superb privacy. Shoreline is rocky at the docks but there is also a shallow, sandy area at the north end of the property.