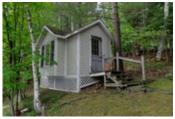

Cottage itself is fully winterized, easy year round access, heat is propane fired radiant, original foundation in 1956 but cottage was renovated and updated in 2006. Five bedrooms (although septic is approved for only 4 bedrooms), 3 full baths, about 2500 sq. ft. total, on 4 levels with easy stairs to each level. There is a bedroom & full bath on main floor for one floor living if needed. Walkout to deck overlooking the lake. 2 bunkies for overflow guests. This property is a rare gem!