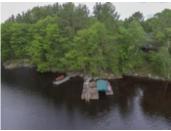

## Description

Mary Lake is part of the "Chain of 4" lakes in Huntsville, offering 40 miles of boating. It's a clean, clear and deep lake and not too built up.

This gorgeous property has 330 ft frontage, just under an acre of land, is level at the parking area and gently sloping to the waterfront. Wonderful long view across the lake to granite cliffs, southeast exposure, lots of sun. Superb privacy. Shoreline is rocky at the docks but there is also a shallow, sandy area at the north end of the property.

Cottage itself is fully winterized, easy year round access, heat is propane fired radiant, original foundation in 1956 but cottage was renovated and updated in 2006. Five bedrooms (although septic is approved for only 4 bedrooms), 3 full baths, about 2500 sq. ft. total, on 4 levels with easy stairs to each level. There is a bedroom & full bath on main floor for one floor living if needed. Walkout to deck overlooking the lake. 2 bunkies for overflow guests. This property is a rare gem!