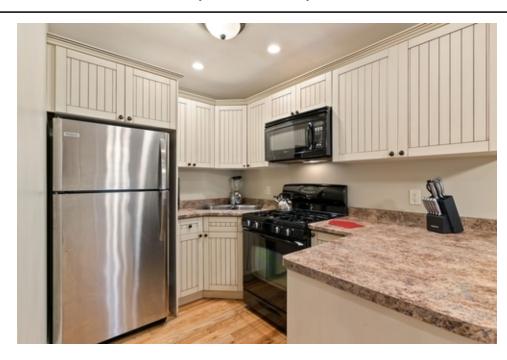

## 102 Deerview - Week 1 1052 Rat Bay Road, Lake of Bays, ON, P1H 2J6, Canada

MLS®# 40483887

Property Value \$26,900

Cottage/House **Type** 

**Parking** 1 car

**Living Area** 493 sq.ft.

**Bedrooms** 2

**Bathroom** 1 full

## Description

Blue Water Acres has almost 50 acres of Muskoka paradise and 300 feet of south-facing frontage on Lake of Bays. This is FRACTIONAL ownership. It is NOT a timeshare. You would actually own a 1/10th share of the cottage that you buy which includes a share in the entire complex. This gives you the right to use the cottage for five weeks per year: one core summer week, plus 4 more floating weeks in the other seasons. Some owners rent their weeks out to help cover maintenance costs. Rental rates for Deerview cottage range from \$1,659/wk to \$3,009/wk depending on the season. If it's rented through Blue Water Acres the revenue is split 50/50. If you rent it out yourself you get to keep 100% of the revenue.