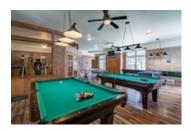

Facilities include an indoor swimming pool, whirlpool, sauna, games room, fitness room, activity center, gorgeous sandy beach with shallow water ideal for kids, great swimming, kayaks, canoes, paddleboats, skating rink, tennis court, playground, and walking trails. You can moor your boat for your weeks during boating season. This 2 bedroom cottage is called 102 Deerview, Week 1. Check-in is on Fridays at 4 p.m. ANNUAL maintenance fee for Deerview is \$4,310 + HST. Core Week 1 started on June 23 in 2023. Remaining weeks for 2023 are: Oct 6 and Dec 2, 2023. Weeks for 2024 are: Feb 16/24, May 24, June 21 (core week), October 11, December 6/24.