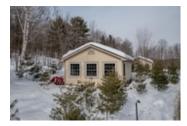

## 102 Deerview - Week 1 1052 Rat Bay Road, Lake of Bays, ON, P1H 2J6, Canada

MLS®# 40483887

Property Value \$26,900

Cottage/House **Type** 

**Parking** 1 car

**Living Area** 493 sq.ft.

**Bedrooms** 2

**Bathroom** 1 full

## Description

Blue Water Acres has almost 50 acres of Muskoka paradise and 300 feet of south-facing frontage on Lake of Bays. This is FRACTIONAL ownership. It is NOT a timeshare. You would actually own a 1/10th share of the cottage that you buy which includes a share in the entire complex. This gives you the right to use the cottage for five weeks per year: one core summer week, plus 4 more floating weeks in the other seasons. Some owners rent their weeks out to help cover maintenance costs. Rental rates for Deerview cottage range from \$1,659/wk to \$3,009/wk depending on the season. If it's rented through Blue Water Acres the revenue is split 50/50. If you rent it out yourself you get to keep 100% of the revenue.