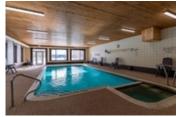

Facilities include an indoor swimming pool, whirlpool, sauna, games room, fitness room, activity center, gorgeous sandy beach with shallow water ideal for kids, great swimming, kayaks, canoes, paddleboats, skating rink, tennis court, playground, and walking trails. You can moor your boat for your weeks during boating season. This 2 bedroom cottage is called 102 Deerview, Week 1. Check-in is on Fridays at 4 p.m. ANNUAL maintenance fee for Deerview is \$4,310 + HST. Core Week 1 started on June 23 in 2023. Remaining weeks for 2023 are: Oct 6 and Dec 2, 2023. Weeks for 2024 are: Feb 16/24, May 24, June 21 (core week), October 11, December 6/24.