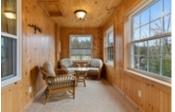

Facilities include an indoor swimming pool, whirlpool, sauna, games room, fitness room, activity center, gorgeous sandy beach with shallow water ideal for kids, great swimming, kayaks, canoes, paddleboats, skating rink, tennis court, playground, and walking trails. You can moor your boat for your weeks during boating season. This 2 bedroom cottage is called 102 Deerview, Week 1. Check-in is on Fridays at 4 p.m. ANNUAL maintenance fee for Deerview is \$4,310 + HST. Core Week 1 started on June 23 in 2023. Remaining weeks for 2023 are: Oct 6 and Dec 2, 2023. Weeks for 2024 are: Feb 16/24, May 24, June 21 (core week), October 11, December 6/24.