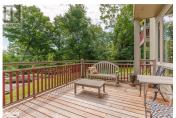

Primary bedroom and living room have glass doors onto two large decks: one deck is covered which flows onto an uncovered deck with just one small step onto lawn area. Total 305 sq ft of deck space. Electric insert in fireplace, may not look exactly like photos. Woodburning fireplace has been closed off and is not being used by the present owners. Kitchen was partially renovated in 2017- new countertop and back splash, kitchen tap, recessed ceiling lighting, wide pine serving counter. Bathroom upgrades - both toilets changed to low flow oval toilets. In the fall of 2017 the owners installed a new gas furnace, air conditioning and a new gas hot water tank (owned). Grandview condos are pet friendly, with regulations that include ensuring that dogs are leashed. This unit has stairs inside the main door leading down to the unit itself. One can also go in and out from the living room sliding doors onto the deck and lawn area and walk around to the parking area, avoiding the staircase. This very special condo has been freshly painted with on-trend colours, is naturally light-filled, and shows beautifully. Bell Fibe is available.