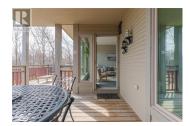

Primary bedroom and living room have glass doors onto two large decks: one deck is covered which flows onto an uncovered deck with just one small step onto lawn area. Total 305 sq ft of deck space. Electric insert in fireplace, may not look exactly like photos. Woodburning fireplace has been closed off and is not being used by the present owners. Kitchen was partially renovated in 2017- new countertop and back splash, kitchen tap, recessed ceiling lighting, wide pine serving counter. Bathroom upgrades - both toilets changed to low flow oval toilets. In the fall of 2017 the owners installed a new gas furnace, air conditioning and a new gas hot water tank (owned). Grandview condos are pet friendly, with regulations that include ensuring that dogs are leashed. This unit has stairs inside the main door leading down to the unit itself. One can also go in and out from the living room sliding doors onto the deck and lawn area and walk around to the parking area, avoiding the staircase. This very special condo has been freshly painted with on-trend colours, is naturally light-filled, and shows beautifully. Bell Fibe is available.