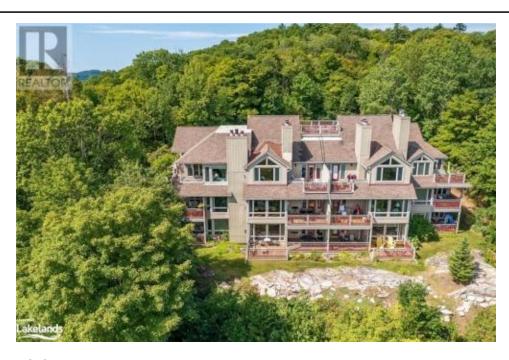

## Description

Beautiful one bedroom + den, two-bathroom Grandview Forest Glen condo is just 10 minutes to downtown Huntsville and has access to Fairy Lake for swimming or canoeing/kayaking. Lovely walking trails and forest are very close to the parking area. Close to Hidden Valley Ski area, Algonquin Park, and several world class golf courses. Floor to ceiling windows in Living Room and Primary Bedroom overlook gorgeous Muskoka rock outcrop, golf course and bay of Fairy Lake. Very private view.