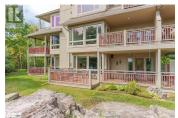

## Description

Beautiful one bedroom + den, two-bathroom Grandview Forest Glen condo is just 10 minutes to downtown Huntsville and has access to Fairy Lake for swimming or canoeing/kayaking. Lovely walking trails and forest are very close to the parking area. Close to Hidden Valley Ski area, Algonquin Park, and several world class golf courses. Floor to ceiling windows in Living Room and Primary Bedroom overlook gorgeous Muskoka rock outcrop, golf course and bay of Fairy Lake. Very private view.

Primary bedroom and living room have glass doors onto two large decks: one deck is covered which flows onto an uncovered deck with just one small step onto lawn area. Total 305 sq ft of deck space. Electric insert in fireplace, may not look exactly like photos. Woodburning fireplace has been closed off and is not being used by the present owners. Kitchen was partially renovated in 2017- new countertop and back splash, kitchen tap, recessed ceiling lighting, wide pine serving counter. Bathroom upgrades - both toilets changed to low flow oval toilets. In the fall of 2017 the owners installed a new gas furnace, air conditioning and a new gas hot water tank (owned). Grandview condos are pet friendly, with regulations that include ensuring that dogs are leashed. This unit has stairs inside the main door leading down to the unit itself. One can also go in and out from the living room sliding doors onto the deck and lawn area and walk around to the parking area, avoiding the staircase. This very special condo has been freshly painted with on-trend colours, is naturally light-filled, and shows beautifully. Bell Fibe is available.