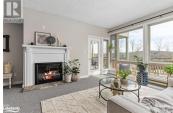

Primary bedroom and living room have glass doors onto two large decks: one deck is covered which flows onto an uncovered deck with just one small step onto lawn area. Total 305 sq ft of deck space. Electric insert in fireplace, may not look exactly like photos. Woodburning fireplace has been closed off and is not being used by the present owners. Kitchen was partially renovated in 2017- new countertop and back splash, kitchen tap, recessed ceiling lighting, wide pine serving counter. Bathroom upgrades - both toilets changed to low flow oval toilets. In the fall of 2017 the owners installed a new gas furnace, air conditioning and a new gas hot water tank (owned). Grandview condos are pet friendly, with regulations that include ensuring that dogs are leashed. This unit has stairs inside the main door leading down to the unit itself. One can also go in and out from the living room sliding doors onto the deck and lawn area and walk around to the parking area, avoiding the staircase. This very special condo has been freshly painted with on-trend colours, is naturally light-filled, and shows beautifully. Bell Fibe is available.