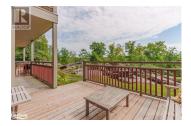

Primary bedroom and living room have glass doors onto two large decks: one deck is covered which flows onto an uncovered deck with just one small step onto lawn area. Total 305 sq ft of deck space. Electric insert in fireplace, may not look exactly like photos. Woodburning fireplace has been closed off and is not being used by the present owners. Kitchen was partially renovated in 2017- new countertop and back splash, kitchen tap, recessed ceiling lighting, wide pine serving counter. Bathroom upgrades - both toilets changed to low flow oval toilets. In the fall of 2017 the owners installed a new gas furnace, air conditioning and a new gas hot water tank (owned). Grandview condos are pet friendly, with regulations that include ensuring that dogs are leashed. This unit has stairs inside the main door leading down to the unit itself. One can also go in and out from the living room sliding doors onto the deck and lawn area and walk around to the parking area, avoiding the staircase. This very special condo has been freshly painted with on-trend colours, is naturally light-filled, and shows beautifully. Bell Fibe is available.