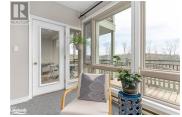

Primary bedroom and living room have glass doors onto two large decks: one deck is covered which flows onto an uncovered deck with just one small step onto lawn area. Total 305 sq ft of deck space. Electric insert in fireplace, may not look exactly like photos. Woodburning fireplace has been closed off and is not being used by the present owners. Kitchen was partially renovated in 2017- new countertop and back splash, kitchen tap, recessed ceiling lighting, wide pine serving counter. Bathroom upgrades - both toilets changed to low flow oval toilets. In the fall of 2017 the owners installed a new gas furnace, air conditioning and a new gas hot water tank (owned). Grandview condos are pet friendly, with regulations that include ensuring that dogs are leashed. This unit has stairs inside the main door leading down to the unit itself. One can also go in and out from the living room sliding doors onto the deck and lawn area and walk around to the parking area, avoiding the staircase. This very special condo has been freshly painted with on-trend colours, is naturally light-filled, and shows beautifully. Bell Fibe is available.