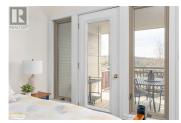

Primary bedroom and living room have glass doors onto two large decks: one deck is covered which flows onto an uncovered deck with just one small step onto lawn area. Total 305 sq ft of deck space. Electric insert in fireplace, may not look exactly like photos. Woodburning fireplace has been closed off and is not being used by the present owners. Kitchen was partially renovated in 2017- new countertop and back splash, kitchen tap, recessed ceiling lighting, wide pine serving counter. Bathroom upgrades - both toilets changed to low flow oval toilets. In the fall of 2017 the owners installed a new gas furnace, air conditioning and a new gas hot water tank (owned). Grandview condos are pet friendly, with regulations that include ensuring that dogs are leashed. This unit has stairs inside the main door leading down to the unit itself. One can also go in and out from the living room sliding doors onto the deck and lawn area and walk around to the parking area, avoiding the staircase. This very special condo has been freshly painted with on-trend colours, is naturally light-filled, and shows beautifully. Bell Fibe is available.