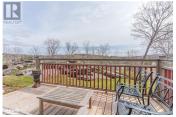

## Description

Beautiful one bedroom + den, two-bathroom Grandview Forest Glen condo is just 10 minutes to downtown Huntsville and has access to Fairy Lake for swimming or canoeing/kayaking. Lovely walking trails and forest are very close to the parking area. Close to Hidden Valley Ski area, Algonquin Park, and several world class golf courses. Floor to ceiling windows in Living Room and Primary Bedroom overlook gorgeous Muskoka rock outcrop, golf course and bay of Fairy Lake. Very private view.

Primary bedroom and living room have glass doors onto two large decks: one deck is covered which flows onto an uncovered deck with just one small step onto lawn area. Total 305 sq ft of deck space. Electric insert in fireplace, may not look exactly like photos. Woodburning fireplace has been closed off and is not being used by the present owners. Kitchen was partially renovated in 2017- new countertop and back splash, kitchen tap, recessed ceiling lighting, wide pine serving counter. Bathroom upgrades - both toilets changed to low flow oval toilets. In the fall of 2017 the owners installed a new gas furnace, air conditioning and a new gas hot water tank (owned). Grandview condos are pet friendly, with regulations that include ensuring that dogs are leashed. This unit has stairs inside the main door leading down to the unit itself. One can also go in and out from the living room sliding doors onto the deck and lawn area and walk around to the parking area, avoiding the staircase. This very special condo has been freshly painted with on-trend colours, is naturally light-filled, and shows beautifully. Bell Fibe is available.