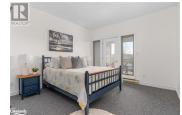

## Description

Beautiful one bedroom + den, two-bathroom Grandview Forest Glen condo is just 10 minutes to downtown Huntsville and has access to Fairy Lake for swimming or canoeing/kayaking. Lovely walking trails and forest are very close to the parking area. Close to Hidden Valley Ski area, Algonquin Park, and several world class golf courses. Floor to ceiling windows in Living Room and Primary Bedroom overlook gorgeous Muskoka rock outcrop, golf course and bay of Fairy Lake. Very private view.

Primary bedroom and living room have glass doors onto two large decks: one deck is covered which flows onto an uncovered deck with just one small step onto lawn area. Total 305 sq ft of deck space. Electric insert in fireplace, may not look exactly like photos. Woodburning fireplace has been closed off and is not being used by the present owners. Kitchen was partially renovated in 2017- new countertop and back splash, kitchen tap, recessed ceiling lighting, wide pine serving counter. Bathroom upgrades - both toilets changed to low flow oval toilets. In the fall of 2017 the owners installed a new gas furnace, air conditioning and a new gas hot water tank (owned). Grandview condos are pet friendly, with regulations that include ensuring that dogs are leashed. This unit has stairs inside the main door leading down to the unit itself. One can also go in and out from the living room sliding doors onto the deck and lawn area and walk around to the parking area, avoiding the staircase. This very special condo has been freshly painted with on-trend colours, is naturally light-filled, and shows beautifully. Bell Fibe is available.