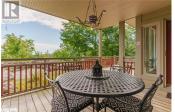

Primary bedroom and living room have glass doors onto two large decks: one deck is covered which flows onto an uncovered deck with just one small step onto lawn area. Total 305 sq ft of deck space. Electric insert in fireplace, may not look exactly like photos. Woodburning fireplace has been closed off and is not being used by the present owners. Kitchen was partially renovated in 2017- new countertop and back splash, kitchen tap, recessed ceiling lighting, wide pine serving counter. Bathroom upgrades - both toilets changed to low flow oval toilets. In the fall of 2017 the owners installed a new gas furnace, air conditioning and a new gas hot water tank (owned). Grandview condos are pet friendly, with regulations that include ensuring that dogs are leashed. This unit has stairs inside the main door leading down to the unit itself. One can also go in and out from the living room sliding doors onto the deck and lawn area and walk around to the parking area, avoiding the staircase. This very special condo has been freshly painted with on-trend colours, is naturally light-filled, and shows beautifully. Bell Fibe is available.