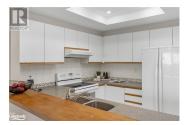

Primary bedroom and living room have glass doors onto two large decks: one deck is covered which flows onto an uncovered deck with just one small step onto lawn area. Total 305 sq ft of deck space. Electric insert in fireplace, may not look exactly like photos. Woodburning fireplace has been closed off and is not being used by the present owners. Kitchen was partially renovated in 2017- new countertop and back splash, kitchen tap, recessed ceiling lighting, wide pine serving counter. Bathroom upgrades - both toilets changed to low flow oval toilets. In the fall of 2017 the owners installed a new gas furnace, air conditioning and a new gas hot water tank (owned). Grandview condos are pet friendly, with regulations that include ensuring that dogs are leashed. This unit has stairs inside the main door leading down to the unit itself. One can also go in and out from the living room sliding doors onto the deck and lawn area and walk around to the parking area, avoiding the staircase. This very special condo has been freshly painted with on-trend colours, is naturally light-filled, and shows beautifully. Bell Fibe is available.