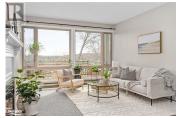

## Description

Beautiful one bedroom + den, two-bathroom Grandview Forest Glen condo is just 10 minutes to downtown Huntsville and has access to Fairy Lake for swimming or canoeing/kayaking. Lovely walking trails and forest are very close to the parking area. Close to Hidden Valley Ski area, Algonquin Park, and several world class golf courses. Floor to ceiling windows in Living Room and Primary Bedroom overlook gorgeous Muskoka rock outcrop, golf course and bay of Fairy Lake. Very private view.

Primary bedroom and living room have glass doors onto two large decks: one deck is covered which flows onto an uncovered deck with just one small step onto lawn area. Total 305 sq ft of deck space. Electric insert in fireplace, may not look exactly like photos. Woodburning fireplace has been closed off and is not being used by the present owners. Kitchen was partially renovated in 2017- new countertop and back splash, kitchen tap, recessed ceiling lighting, wide pine serving counter. Bathroom upgrades - both toilets changed to low flow oval toilets. In the fall of 2017 the owners installed a new gas furnace, air conditioning and a new gas hot water tank (owned). Grandview condos are pet friendly, with regulations that include ensuring that dogs are leashed. This unit has stairs inside the main door leading down to the unit itself. One can also go in and out from the living room sliding doors onto the deck and lawn area and walk around to the parking area, avoiding the staircase. This very special condo has been freshly painted with on-trend colours, is naturally light-filled, and shows beautifully. Bell Fibe is available.