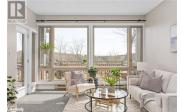

## Description

Beautiful one bedroom + den, two-bathroom Grandview Forest Glen condo is just 10 minutes to downtown Huntsville and has access to Fairy Lake for swimming or canoeing/kayaking. Lovely walking trails and forest are very close to the parking area. Close to Hidden Valley Ski area, Algonquin Park, and several world class golf courses. Floor to ceiling windows in Living Room and Primary Bedroom overlook gorgeous Muskoka rock outcrop, golf course and bay of Fairy Lake. Very private view.

Primary bedroom and living room have glass doors onto two large decks: one deck is covered which flows onto an uncovered deck with just one small step onto lawn area. Total 305 sq ft of deck space. Electric insert in fireplace, may not look exactly like photos. Woodburning fireplace has been closed off and is not being used by the present owners. Kitchen was partially renovated in 2017- new countertop and back splash, kitchen tap, recessed ceiling lighting, wide pine serving counter. Bathroom upgrades - both toilets changed to low flow oval toilets. In the fall of 2017 the owners installed a new gas furnace, air conditioning and a new gas hot water tank (owned). Grandview condos are pet friendly, with regulations that include ensuring that dogs are leashed. This unit has stairs inside the main door leading down to the unit itself. One can also go in and out from the living room sliding doors onto the deck and lawn area and walk around to the parking area, avoiding the staircase. This very special condo has been freshly painted with on-trend colours, is naturally light-filled, and shows beautifully. Bell Fibe is available.