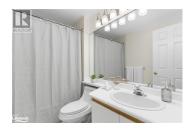

Primary bedroom and living room have glass doors onto two large decks: one deck is covered which flows onto an uncovered deck with just one small step onto lawn area. Total 305 sq ft of deck space. Electric insert in fireplace, may not look exactly like photos. Woodburning fireplace has been closed off and is not being used by the present owners. Kitchen was partially renovated in 2017- new countertop and back splash, kitchen tap, recessed ceiling lighting, wide pine serving counter. Bathroom upgrades - both toilets changed to low flow oval toilets. In the fall of 2017 the owners installed a new gas furnace, air conditioning and a new gas hot water tank (owned). Grandview condos are pet friendly, with regulations that include ensuring that dogs are leashed. This unit has stairs inside the main door leading down to the unit itself. One can also go in and out from the living room sliding doors onto the deck and lawn area and walk around to the parking area, avoiding the staircase. This very special condo has been freshly painted with on-trend colours, is naturally light-filled, and shows beautifully. Bell Fibe is available.