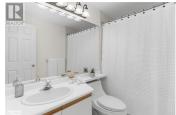

Primary bedroom and living room have glass doors onto two large decks: one deck is covered which flows onto an uncovered deck with just one small step onto lawn area. Total 305 sq ft of deck space. Electric insert in fireplace, may not look exactly like photos. Woodburning fireplace has been closed off and is not being used by the present owners. Kitchen was partially renovated in 2017- new countertop and back splash, kitchen tap, recessed ceiling lighting, wide pine serving counter. Bathroom upgrades - both toilets changed to low flow oval toilets. In the fall of 2017 the owners installed a new gas furnace, air conditioning and a new gas hot water tank (owned). Grandview condos are pet friendly, with regulations that include ensuring that dogs are leashed. This unit has stairs inside the main door leading down to the unit itself. One can also go in and out from the living room sliding doors onto the deck and lawn area and walk around to the parking area, avoiding the staircase. This very special condo has been freshly painted with on-trend colours, is naturally light-filled, and shows beautifully. Bell Fibe is available.