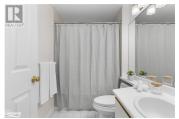

Primary bedroom and living room have glass doors onto two large decks: one deck is covered which flows onto an uncovered deck with just one small step onto lawn area. Total 305 sq ft of deck space. Electric insert in fireplace, may not look exactly like photos. Woodburning fireplace has been closed off and is not being used by the present owners. Kitchen was partially renovated in 2017- new countertop and back splash, kitchen tap, recessed ceiling lighting, wide pine serving counter. Bathroom upgrades - both toilets changed to low flow oval toilets. In the fall of 2017 the owners installed a new gas furnace, air conditioning and a new gas hot water tank (owned). Grandview condos are pet friendly, with regulations that include ensuring that dogs are leashed. This unit has stairs inside the main door leading down to the unit itself. One can also go in and out from the living room sliding doors onto the deck and lawn area and walk around to the parking area, avoiding the staircase. This very special condo has been freshly painted with on-trend colours, is naturally light-filled, and shows beautifully. Bell Fibe is available.