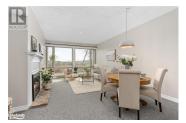

## Description

Beautiful one bedroom + den, two-bathroom Grandview Forest Glen condo is just 10 minutes to downtown Huntsville and has access to Fairy Lake for swimming or canoeing/kayaking. Lovely walking trails and forest are very close to the parking area. Close to Hidden Valley Ski area, Algonquin Park, and several world class golf courses. Floor to ceiling windows in Living Room and Primary Bedroom overlook gorgeous Muskoka rock outcrop, golf course and bay of Fairy Lake. Very private view.

Primary bedroom and living room have glass doors onto two large decks: one deck is covered which flows onto an uncovered deck with just one small step onto lawn area. Total 305 sq ft of deck space. Electric insert in fireplace, may not look exactly like photos. Woodburning fireplace has been closed off and is not being used by the present owners. Kitchen was partially renovated in 2017- new countertop and back splash, kitchen tap, recessed ceiling lighting, wide pine serving counter. Bathroom upgrades - both toilets changed to low flow oval toilets. In the fall of 2017 the owners installed a new gas furnace, air conditioning and a new gas hot water tank (owned). Grandview condos are pet friendly, with regulations that include ensuring that dogs are leashed. This unit has stairs inside the main door leading down to the unit itself. One can also go in and out from the living room sliding doors onto the deck and lawn area and walk around to the parking area, avoiding the staircase. This very special condo has been freshly painted with on-trend colours, is naturally light-filled, and shows beautifully. Bell Fibe is available.