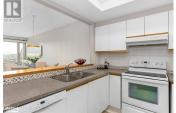

Primary bedroom and living room have glass doors onto two large decks: one deck is covered which flows onto an uncovered deck with just one small step onto lawn area. Total 305 sq ft of deck space. Electric insert in fireplace, may not look exactly like photos. Woodburning fireplace has been closed off and is not being used by the present owners. Kitchen was partially renovated in 2017- new countertop and back splash, kitchen tap, recessed ceiling lighting, wide pine serving counter. Bathroom upgrades - both toilets changed to low flow oval toilets. In the fall of 2017 the owners installed a new gas furnace, air conditioning and a new gas hot water tank (owned). Grandview condos are pet friendly, with regulations that include ensuring that dogs are leashed. This unit has stairs inside the main door leading down to the unit itself. One can also go in and out from the living room sliding doors onto the deck and lawn area and walk around to the parking area, avoiding the staircase. This very special condo has been freshly painted with on-trend colours, is naturally light-filled, and shows beautifully. Bell Fibe is available.