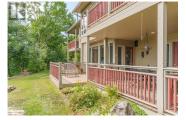

Primary bedroom and living room have glass doors onto two large decks: one deck is covered which flows onto an uncovered deck with just one small step onto lawn area. Total 305 sq ft of deck space. Electric insert in fireplace, may not look exactly like photos. Woodburning fireplace has been closed off and is not being used by the present owners. Kitchen was partially renovated in 2017- new countertop and back splash, kitchen tap, recessed ceiling lighting, wide pine serving counter. Bathroom upgrades - both toilets changed to low flow oval toilets. In the fall of 2017 the owners installed a new gas furnace, air conditioning and a new gas hot water tank (owned). Grandview condos are pet friendly, with regulations that include ensuring that dogs are leashed. This unit has stairs inside the main door leading down to the unit itself. One can also go in and out from the living room sliding doors onto the deck and lawn area and walk around to the parking area, avoiding the staircase. This very special condo has been freshly painted with on-trend colours, is naturally light-filled, and shows beautifully. Bell Fibe is available.