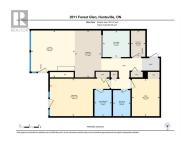

## 2011 Grandview Forest Glen Drive, Huntsville, Ontario, P1H 2J5, Canada

MLS®# 40410304

Image not found or type unknown

**Bathrooms** 

Maintenance

\$490.15/Monthly

Fee

**Type** 

Primary bedroom and living room have glass doors onto two large decks: one deck is covered which flows onto an uncovered deck with just one small step onto lawn area. Total 305 sq ft of deck space. Electric insert in fireplace, may not look exactly like photos. Woodburning fireplace has been closed off and is not being used by the present owners. Kitchen was partially renovated in 2017- new countertop and back splash, kitchen tap, recessed ceiling lighting, wide pine serving counter. Bathroom upgrades - both toilets changed to low flow oval toilets. In the fall of 2017 the owners installed a new gas furnace, air conditioning and a new gas hot water tank (owned). Grandview condos are pet friendly, with regulations that include ensuring that dogs are leashed. This unit has stairs inside the main door leading down to the unit itself. One can also go in and out from the living room sliding doors onto the deck and lawn area and walk around to the parking area, avoiding the staircase. This very special condo has been freshly painted with on-trend colours, is naturally light-filled, and shows beautifully. Bell Fibe is available.