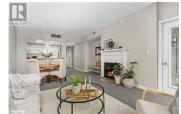

## Description

Beautiful one bedroom + den, two-bathroom Grandview Forest Glen condo is just 10 minutes to downtown Huntsville and has access to Fairy Lake for swimming or canoeing/kayaking. Lovely walking trails and forest are very close to the parking area. Close to Hidden Valley Ski area, Algonquin Park, and several world class golf courses. Floor to ceiling windows in Living Room and Primary Bedroom overlook gorgeous Muskoka rock outcrop, golf course and bay of Fairy Lake. Very private view.

Primary bedroom and living room have glass doors onto two large decks: one deck is covered which flows onto an uncovered deck with just one small step onto lawn area. Total 305 sq ft of deck space. Electric insert in fireplace, may not look exactly like photos. Woodburning fireplace has been closed off and is not being used by the present owners. Kitchen was partially renovated in 2017- new countertop and back splash, kitchen tap, recessed ceiling lighting, wide pine serving counter. Bathroom upgrades - both toilets changed to low flow oval toilets. In the fall of 2017 the owners installed a new gas furnace, air conditioning and a new gas hot water tank (owned). Grandview condos are pet friendly, with regulations that include ensuring that dogs are leashed. This unit has stairs inside the main door leading down to the unit itself. One can also go in and out from the living room sliding doors onto the deck and lawn area and walk around to the parking area, avoiding the staircase. This very special condo has been freshly painted with on-trend colours, is naturally light-filled, and shows beautifully. Bell Fibe is available.