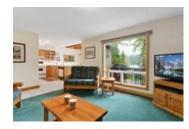

The cottage has 3 bedrooms and 1 four-piece bathroom; is on two levels with a Juliet balcony overlooking the lake from a second story bedroom; a kitchen with custom wood cabinets and elevated cathedral pine ceilings in the dining area; Thermopane windows with solid pine frames; a fully operational Regency fireplace; a custom deck overlooking the water; and a lovely screened-in Muskoka room. The laundry room and entryway are spacious and include washer, dryer, energy saving heat pump for heating and air conditioning with propane furnace and water filtration system infrastructure.