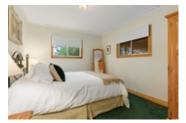

The cottage has 3 bedrooms and 1 four-piece bathroom; is on two levels with a Juliet balcony overlooking the lake from a second story bedroom; a kitchen with custom wood cabinets and elevated cathedral pine ceilings in the dining area; Thermopane windows with solid pine frames; a fully operational Regency fireplace; a custom deck overlooking the water; and a lovely screened-in Muskoka room. The laundry room and entryway are spacious and include washer, dryer, energy saving heat pump for heating and air conditioning with propane furnace and water filtration system infrastructure.