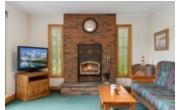

The cottage has 3 bedrooms and 1 four-piece bathroom; is on two levels with a Juliet balcony overlooking the lake from a second story bedroom; a kitchen with custom wood cabinets and elevated cathedral pine ceilings in the dining area; Thermopane windows with solid pine frames; a fully operational Regency fireplace; a custom deck overlooking the water; and a lovely screened-in Muskoka room. The laundry room and entryway are spacious and include washer, dryer, energy saving heat pump for heating and air conditioning with propane furnace and water filtration system infrastructure.