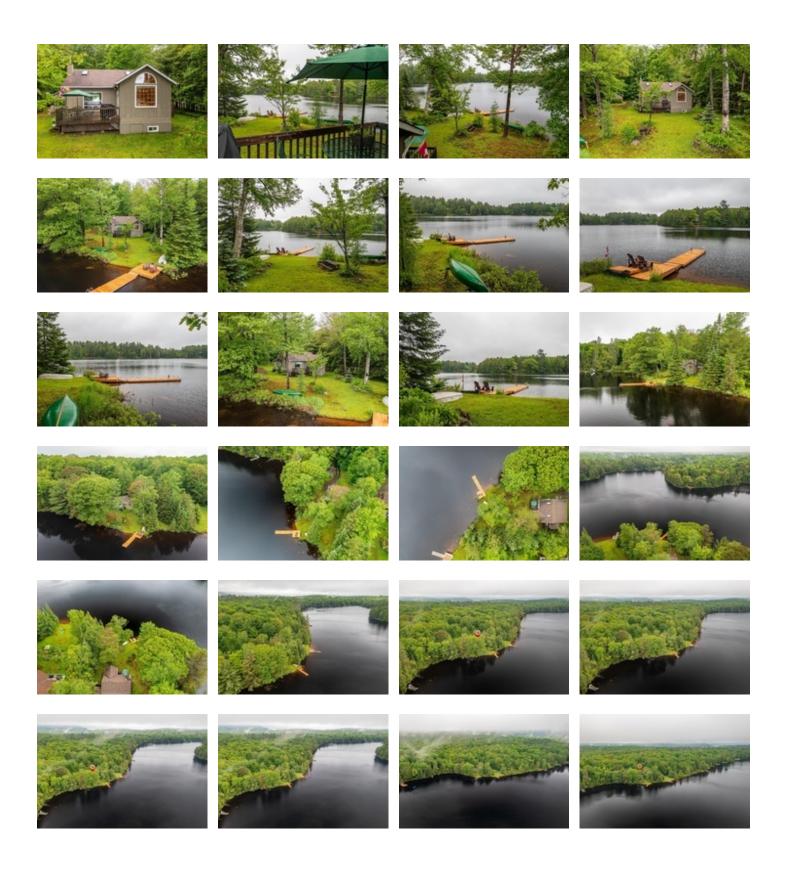

Otter Lake is one of the few non-motorized lakes in the area allowing residents to enjoy the serenity of canoeing, kayaking, and sailing without the sound of boats and sea-doos whizzing by. This property boasts 130 feet of water frontage which wraps around the cottage allowing for water views from almost every angle.

The cottage has 3 bedrooms and 1 four-piece bathroom; is on two levels with a Juliet balcony overlooking the lake from a second story bedroom; a kitchen with custom wood cabinets and elevated cathedral pine ceilings in the dining area; Thermopane windows with solid pine frames; a fully operational Regency fireplace; a custom deck overlooking the water; and a lovely screened-in Muskoka room. The laundry room and entryway are spacious and include washer, dryer, energy saving heat pump for heating and air conditioning with propane furnace and water filtration system infrastructure.