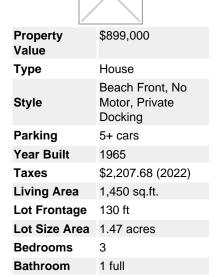

## Description

This 1450 square foot charming waterfront cottage on peaceful Otter Lake has been lovingly cared for and improved upon by the same family for over 50 years. While only a 10-minute drive to the conveniences of downtown Huntsville, this property has the privacy and seclusion of rural living on a privately maintained road, in a fully-winterized building, for year-round enjoyment.

Otter Lake is one of the few non-motorized lakes in the area allowing residents to enjoy the serenity of canoeing, kayaking, and sailing without the sound of boats and sea-doos whizzing by. This property boasts 130 feet of water frontage which wraps around the cottage allowing for water views from almost every angle.

The cottage has 3 bedrooms and 1 four-piece bathroom; is on two levels with a Juliet balcony overlooking the lake from a second story bedroom; a kitchen with custom wood cabinets and elevated cathedral pine ceilings in the dining area; Thermopane windows with solid pine frames; a fully operational Regency fireplace; a custom deck overlooking the water; and a lovely screened-in Muskoka room. The laundry room and entryway are spacious and include washer, dryer, energy saving heat pump for heating and air conditioning with propane furnace and water filtration system infrastructure.