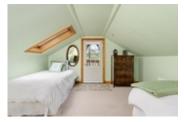

The cottage has 3 bedrooms and 1 four-piece bathroom; is on two levels with a Juliet balcony overlooking the lake from a second story bedroom; a kitchen with custom wood cabinets and elevated cathedral pine ceilings in the dining area; Thermopane windows with solid pine frames; a fully operational Regency fireplace; a custom deck overlooking the water; and a lovely screened-in Muskoka room. The laundry room and entryway are spacious and include washer, dryer, energy saving heat pump for heating and air conditioning with propane furnace and water filtration system infrastructure.