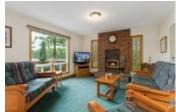

The cottage has 3 bedrooms and 1 four-piece bathroom; is on two levels with a Juliet balcony overlooking the lake from a second story bedroom; a kitchen with custom wood cabinets and elevated cathedral pine ceilings in the dining area; Thermopane windows with solid pine frames; a fully operational Regency fireplace; a custom deck overlooking the water; and a lovely screened-in Muskoka room. The laundry room and entryway are spacious and include washer, dryer, energy saving heat pump for heating and air conditioning with propane furnace and water filtration system infrastructure.