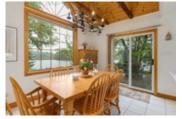

The cottage has 3 bedrooms and 1 four-piece bathroom; is on two levels with a Juliet balcony overlooking the lake from a second story bedroom; a kitchen with custom wood cabinets and elevated cathedral pine ceilings in the dining area; Thermopane windows with solid pine frames; a fully operational Regency fireplace; a custom deck overlooking the water; and a lovely screened-in Muskoka room. The laundry room and entryway are spacious and include washer, dryer, energy saving heat pump for heating and air conditioning with propane furnace and water filtration system infrastructure.