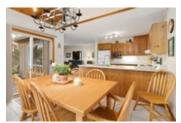

The cottage has 3 bedrooms and 1 four-piece bathroom; is on two levels with a Juliet balcony overlooking the lake from a second story bedroom; a kitchen with custom wood cabinets and elevated cathedral pine ceilings in the dining area; Thermopane windows with solid pine frames; a fully operational Regency fireplace; a custom deck overlooking the water; and a lovely screened-in Muskoka room. The laundry room and entryway are spacious and include washer, dryer, energy saving heat pump for heating and air conditioning with propane furnace and water filtration system infrastructure.