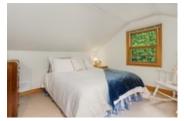

The cottage has 3 bedrooms and 1 four-piece bathroom; is on two levels with a Juliet balcony overlooking the lake from a second story bedroom; a kitchen with custom wood cabinets and elevated cathedral pine ceilings in the dining area; Thermopane windows with solid pine frames; a fully operational Regency fireplace; a custom deck overlooking the water; and a lovely screened-in Muskoka room. The laundry room and entryway are spacious and include washer, dryer, energy saving heat pump for heating and air conditioning with propane furnace and water filtration system infrastructure.