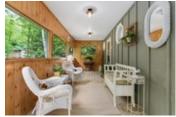

The cottage has 3 bedrooms and 1 four-piece bathroom; is on two levels with a Juliet balcony overlooking the lake from a second story bedroom; a kitchen with custom wood cabinets and elevated cathedral pine ceilings in the dining area; Thermopane windows with solid pine frames; a fully operational Regency fireplace; a custom deck overlooking the water; and a lovely screened-in Muskoka room. The laundry room and entryway are spacious and include washer, dryer, energy saving heat pump for heating and air conditioning with propane furnace and water filtration system infrastructure.