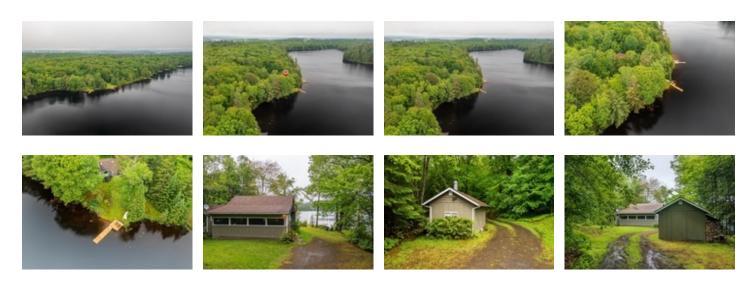

Otter Lake is one of the few non-motorized lakes in the area allowing residents to enjoy the serenity of canoeing, kayaking, and sailing without the sound of boats and sea-doos whizzing by. This property boasts 130 feet of water frontage which wraps around the cottage allowing for water views from almost every angle.

The cottage has 3 bedrooms and 1 four-piece bathroom; is on two levels with a Juliet balcony overlooking the lake from a second story bedroom; a kitchen with custom wood cabinets and elevated cathedral pine ceilings in the dining area; Thermopane windows with solid pine frames; a fully operational Regency fireplace; a custom deck overlooking the water; and a lovely screened-in Muskoka room. The laundry room and entryway are spacious and include washer, dryer, energy saving heat pump for heating and air conditioning with propane furnace and water filtration system infrastructure.