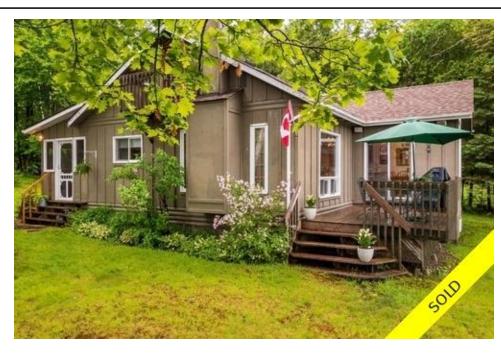

## Description

This 1450 square foot charming waterfront cottage on peaceful Otter Lake has been lovingly cared for and improved upon by the same family for over 50 years. While only a 10-minute drive to the conveniences of downtown Huntsville, this property has the privacy and seclusion of rural living on a privately maintained road, in a fully-winterized building, for year-round enjoyment.

Otter Lake is one of the few non-motorized lakes in the area allowing residents to enjoy the serenity of canoeing, kayaking, and sailing without the sound of boats and sea-doos whizzing by. This property boasts 130 feet of water frontage which wraps around the cottage allowing for water views from almost every angle.