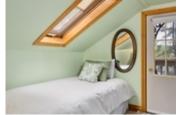

The cottage has 3 bedrooms and 1 four-piece bathroom; is on two levels with a Juliet balcony overlooking the lake from a second story bedroom; a kitchen with custom wood cabinets and elevated cathedral pine ceilings in the dining area; Thermopane windows with solid pine frames; a fully operational Regency fireplace; a custom deck overlooking the water; and a lovely screened-in Muskoka room. The laundry room and entryway are spacious and include washer, dryer, energy saving heat pump for heating and air conditioning with propane furnace and water filtration system infrastructure.