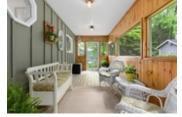

The cottage has 3 bedrooms and 1 four-piece bathroom; is on two levels with a Juliet balcony overlooking the lake from a second story bedroom; a kitchen with custom wood cabinets and elevated cathedral pine ceilings in the dining area; Thermopane windows with solid pine frames; a fully operational Regency fireplace; a custom deck overlooking the water; and a lovely screened-in Muskoka room. The laundry room and entryway are spacious and include washer, dryer, energy saving heat pump for heating and air conditioning with propane furnace and water filtration system infrastructure.