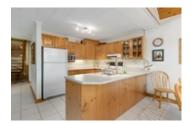

The cottage has 3 bedrooms and 1 four-piece bathroom; is on two levels with a Juliet balcony overlooking the lake from a second story bedroom; a kitchen with custom wood cabinets and elevated cathedral pine ceilings in the dining area; Thermopane windows with solid pine frames; a fully operational Regency fireplace; a custom deck overlooking the water; and a lovely screened-in Muskoka room. The laundry room and entryway are spacious and include washer, dryer, energy saving heat pump for heating and air conditioning with propane furnace and water filtration system infrastructure.