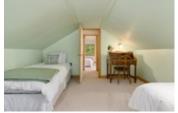

The cottage has 3 bedrooms and 1 four-piece bathroom; is on two levels with a Juliet balcony overlooking the lake from a second story bedroom; a kitchen with custom wood cabinets and elevated cathedral pine ceilings in the dining area; Thermopane windows with solid pine frames; a fully operational Regency fireplace; a custom deck overlooking the water; and a lovely screened-in Muskoka room. The laundry room and entryway are spacious and include washer, dryer, energy saving heat pump for heating and air conditioning with propane furnace and water filtration system infrastructure.