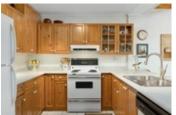

The cottage has 3 bedrooms and 1 four-piece bathroom; is on two levels with a Juliet balcony overlooking the lake from a second story bedroom; a kitchen with custom wood cabinets and elevated cathedral pine ceilings in the dining area; Thermopane windows with solid pine frames; a fully operational Regency fireplace; a custom deck overlooking the water; and a lovely screened-in Muskoka room. The laundry room and entryway are spacious and include washer, dryer, energy saving heat pump for heating and air conditioning with propane furnace and water filtration system infrastructure.