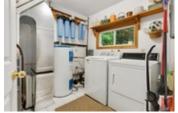

The cottage has 3 bedrooms and 1 four-piece bathroom; is on two levels with a Juliet balcony overlooking the lake from a second story bedroom; a kitchen with custom wood cabinets and elevated cathedral pine ceilings in the dining area; Thermopane windows with solid pine frames; a fully operational Regency fireplace; a custom deck overlooking the water; and a lovely screened-in Muskoka room. The laundry room and entryway are spacious and include washer, dryer, energy saving heat pump for heating and air conditioning with propane furnace and water filtration system infrastructure.