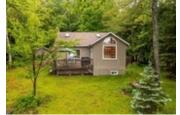

## Description

This 1450 square foot charming waterfront cottage on peaceful Otter Lake has been lovingly cared for and improved upon by the same family for over 50 years. While only a 10-minute drive to the conveniences of downtown Huntsville, this property has the privacy and seclusion of rural living on a privately maintained road, in a fully-winterized building, for year-round enjoyment.

The cottage has 3 bedrooms and 1 four-piece bathroom; is on two levels with a Juliet balcony overlooking the lake from a second story bedroom; a kitchen with custom wood cabinets and elevated cathedral pine ceilings in the dining area; Thermopane windows with solid pine frames; a fully operational Regency fireplace; a custom deck overlooking the water; and a lovely screened-in Muskoka room. The laundry room and entryway are spacious and include washer, dryer, energy saving heat pump for heating and air conditioning with propane furnace and water filtration system infrastructure.