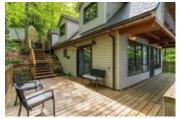

## Description

A wonderful starter cottage or build your dream cottage later. The lot has been approved for a 2400 sq. ft. home/cottage by the Township (1200 sq. ft./level). But the existing cottage is cute and cozy, and can be comfortably enjoyed for three seasons just the way it is. The cottage itself has an upper sitting deck, guest room sliding door & primary bedroom private balcony. Front deck overlooking the lake wraps around to the side. There is a 200 amp electrical service with baseboard heating. Metal roof installed in 2002 and is in excellent condition.