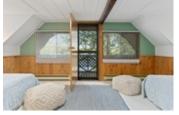

## Description

A wonderful starter cottage or build your dream cottage later. The lot has been approved for a 2400 sq. ft. home/cottage by the Township (1200 sq. ft./level). But the existing cottage is cute and cozy, and can be comfortably enjoyed for three seasons just the way it is. The cottage itself has an upper sitting deck, guest room sliding door & primary bedroom private balcony. Front deck overlooking the lake wraps around to the side. There is a 200 amp electrical service with baseboard heating. Metal roof installed in 2002 and is in excellent condition.