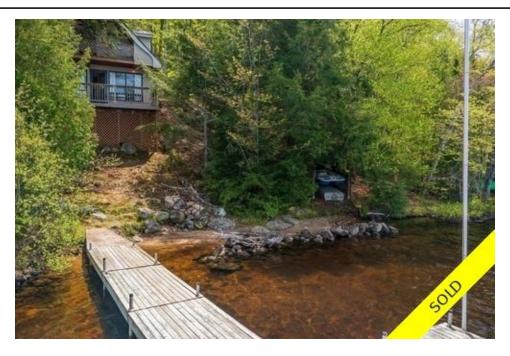

The shore road allowance has been purchased. The lot offers about 147 feet of frontage and faces northwest for amazing sunsets. Ril Lake is an excellent lake for water skiing, sailing, fishing, canoeing, kayaking and swimming. It's located just two hours north of the GTA and is close to shopping in nearby Baysville. The dock is 40' long with a 96 sq. ft. sitting area at the end for watching those awesome sunsets. Flag pole and swim ladder are included. Depth is about 5 feet at end of the dock for diving. There is also a gentle beach area for walking into the lake & a campfire pit near the water's edge. The property is located almost at the end of a quiet dead-end road so there is little to no traffic but it's maintained year-round by the municipality.