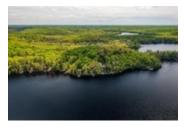

The shore road allowance has been purchased. The lot offers about 147 feet of frontage and faces northwest for amazing sunsets. Ril Lake is an excellent lake for water skiing, sailing, fishing, canoeing, kayaking and swimming. It's located just two hours north of the GTA and is close to shopping in nearby Baysville. The dock is 40' long with a 96 sq. ft. sitting area at the end for watching those awesome sunsets. Flag pole and swim ladder are included. Depth is about 5 feet at end of the dock for diving. There is also a gentle beach area for walking into the lake & a campfire pit near the water's edge. The property is located almost at the end of a quiet dead-end road so there is little to no traffic but it's maintained year-round by the municipality.