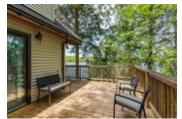

## Description

A wonderful starter cottage or build your dream cottage later. The lot has been approved for a 2400 sq. ft. home/cottage by the Township (1200 sq. ft./level). But the existing cottage is cute and cozy, and can be comfortably enjoyed for three seasons just the way it is. The cottage itself has an upper sitting deck, guest room sliding door & primary bedroom private balcony. Front deck overlooking the lake wraps around to the side. There is a 200 amp electrical service with baseboard heating. Metal roof installed in 2002 and is in excellent condition.