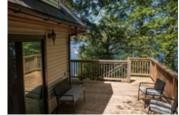

## Description

A wonderful starter cottage or build your dream cottage later. The lot has been approved for a 2400 sq. ft. home/cottage by the Township (1200 sq. ft./level). But the existing cottage is cute and cozy, and can be comfortably enjoyed for three seasons just the way it is. The cottage itself has an upper sitting deck, guest room sliding door & primary bedroom private balcony. Front deck overlooking the lake wraps around to the side. There is a 200 amp electrical service with baseboard heating. Metal roof installed in 2002 and is in excellent condition.