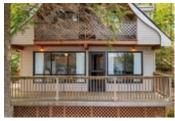

## Description

A wonderful starter cottage or build your dream cottage later. The lot has been approved for a 2400 sq. ft. home/cottage by the Township (1200 sq. ft./level). But the existing cottage is cute and cozy, and can be comfortably enjoyed for three seasons just the way it is. The cottage itself has an upper sitting deck, guest room sliding door & primary bedroom private balcony. Front deck overlooking the lake wraps around to the side. There is a 200 amp electrical service with baseboard heating. Metal roof installed in 2002 and is in excellent condition.