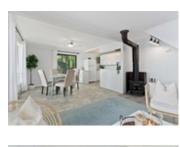

## Description

A wonderful starter cottage or build your dream cottage later. The lot has been approved for a 2400 sq. ft. home/cottage by the Township (1200 sq. ft./level). But the existing cottage is cute and cozy, and can be comfortably enjoyed for three seasons just the way it is. The cottage itself has an upper sitting deck, guest room sliding door & primary bedroom private balcony. Front deck overlooking the lake wraps around to the side. There is a 200 amp electrical service with baseboard heating. Metal roof installed in 2002 and is in excellent condition.