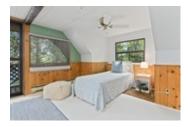

## Description

A wonderful starter cottage or build your dream cottage later. The lot has been approved for a 2400 sq. ft. home/cottage by the Township (1200 sq. ft./level). But the existing cottage is cute and cozy, and can be comfortably enjoyed for three seasons just the way it is. The cottage itself has an upper sitting deck, guest room sliding door & primary bedroom private balcony. Front deck overlooking the lake wraps around to the side. There is a 200 amp electrical service with baseboard heating. Metal roof installed in 2002 and is in excellent condition.