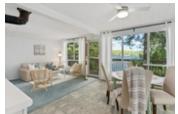

## Description

A wonderful starter cottage or build your dream cottage later. The lot has been approved for a 2400 sq. ft. home/cottage by the Township (1200 sq. ft./level). But the existing cottage is cute and cozy, and can be comfortably enjoyed for three seasons just the way it is. The cottage itself has an upper sitting deck, guest room sliding door & primary bedroom private balcony. Front deck overlooking the lake wraps around to the side. There is a 200 amp electrical service with baseboard heating. Metal roof installed in 2002 and is in excellent condition.