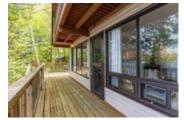

## Description

A wonderful starter cottage or build your dream cottage later. The lot has been approved for a 2400 sq. ft. home/cottage by the Township (1200 sq. ft./level). But the existing cottage is cute and cozy, and can be comfortably enjoyed for three seasons just the way it is. The cottage itself has an upper sitting deck, guest room sliding door & primary bedroom private balcony. Front deck overlooking the lake wraps around to the side. There is a 200 amp electrical service with baseboard heating. Metal roof installed in 2002 and is in excellent condition.