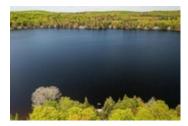

The shore road allowance has been purchased. The lot offers about 147 feet of frontage and faces northwest for amazing sunsets. Ril Lake is an excellent lake for water skiing, sailing, fishing, canoeing, kayaking and swimming. It's located just two hours north of the GTA and is close to shopping in nearby Baysville. The dock is 40' long with a 96 sq. ft. sitting area at the end for watching those awesome sunsets. Flag pole and swim ladder are included. Depth is about 5 feet at end of the dock for diving. There is also a gentle beach area for walking into the lake & a campfire pit near the water's edge. The property is located almost at the end of a quiet dead-end road so there is little to no traffic but it's maintained year-round by the municipality.