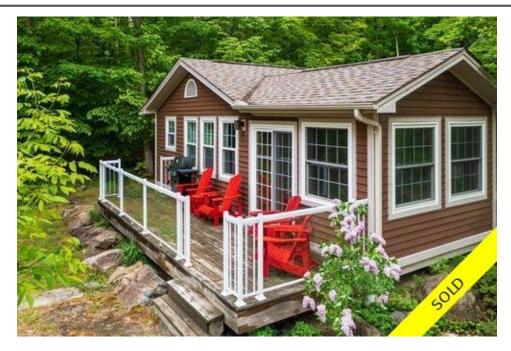

## 1052 Rat Bay Road - 116 Algonquin Cottage Week 9, Lake of Bays, ON, P1H 2J6, Canada

## Description

Blue Water Acres fractional ownership resort has almost 50 acres of Muskoka paradise and 300 feet of south-facing frontage on Lake of Bays. #116 Algonquin Cottage is a 2 bedroom cottage and is located next to a beautiful woodlot on the west side with lots of privacy. There are no cottages in front of 116 Algonquin which has a lovely view and very easy access to the beach and lake. There are 4 red Muskoka chairs on the deck & 4 chairs in the Muskoka Room (sunroom) for 116 Algonquin making it extra special.

The Muskoka Room in 116 Algonquin is fully insulated for year round comfort. This is NOT a timeshare, you would actually own a share of the cottage that you buy with 9 other owners. Ownership includes a share in the entire complex. This gives you the right to use the cottage Interval that you buy for one core summer week plus 4 more floating weeks each year in the other seasons.