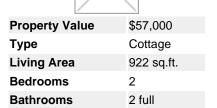

## 1052 Rat Bay Road - 116 Algonquin Cottage Week 9, Lake of Bays, ON, P1H 2J6, Canada

Facilities include an indoor swimming pool, whirlpool, sauna, games room, fitness room, activity centre, gorgeous sandy beach with shallow water ideal for kids, great swimming, kayaks, canoes, paddleboats, skating rink, tennis court, playground, and walking trails. You can moor your boat for your weeks during boating season. Check-in is on Sundays at 4 p.m. ANNUAL maintenance fee for 116 Algonquin cottage is \$4,593 + HST. Core week 9 for this cottage starts August 22 in 2021 & the remaining week in 2021 for 116-9 Algonquin starts September 12. There is a laundry in the Algonquin cottage. No HST on resales. All cottages are PET-FREE and Smoke-free.