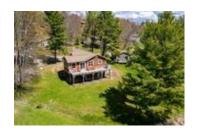

## Description

Blue Water Acres fractional ownerships resort has almost 50 acres of Muskoka paradise and 300 feet of South facing frontage on Lake of Bays. The Muskokan cottage is one of the newest cottages at the resort and is very close to the lake with gorgeous views.

The Muskokan has central air, a propane fireplace, forced air propane central heat & storage lockers on the lower level for your personal belongings when you're not at the cottage. This is NOT a timeshare, it is a fractional ownership - you actually own a share of the cottage that you buy which includes a share in the entire complex. This gives you the right to use the cottage Interval that you buy for one core summer week plus 4 more floating weeks each year in the other seasons. Some owners rent their weeks out to help cover maintenance costs.