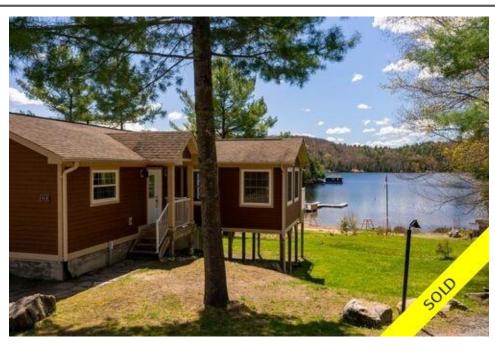

Susan Brown Phone: (705) 788-4176

Fax:

Email: susanbrown@vianet.ca Chestnut Park Real Estate Limited, Brokerage

32 Florence Street East Huntsville, ON

M4T 1X3

1052 Rat Bay Road - 120 Muskokan Week 6, Blue Water Acres, Lake of Bays, ON, P1H 2J6, Canada

## Description

Blue Water Acres fractional ownerships resort has almost 50 acres of Muskoka paradise and 300 feet of South facing frontage on Lake of Bays. The Muskokan cottage is one of the newest cottages at the resort and is very close to the lake with gorgeous views.

The Muskokan has central air, a propane fireplace, forced air propane central heat & storage lockers on the lower level for your personal belongings when you're not at the cottage. This is NOT a timeshare, it is a fractional ownership - you actually own a share of the cottage that you buy which includes a share in the entire complex. This gives you the right to use the cottage Interval that you buy for one core summer week plus 4 more floating weeks each year in the other seasons. Some owners rent their weeks out to help cover maintenance costs.

Facilities at the resort include an indoor swimming pool, whirlpool, sauna, games room, fitness room, activity center, gorgeous sandy beach with shallow water ideal for kids, great swimming, kayaks, canoes, paddleboats, skating rink, tennis court, playground, and walking trails. You can moor your boat for your weeks during boating season.