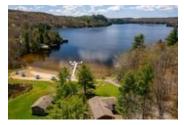

## Description

Blue Water Acres fractional ownerships resort has almost 50 acres of Muskoka paradise and 300 feet of South facing frontage on Lake of Bays. The Muskokan cottage is one of the newest cottages at the resort and is very close to the lake with gorgeous views.

Facilities at the resort include an indoor swimming pool, whirlpool, sauna, games room, fitness room, activity center, gorgeous sandy beach with shallow water ideal for kids, great swimming, kayaks, canoes, paddleboats, skating rink, tennis court, playground, and walking trails. You can moor your boat for your weeks during boating season.