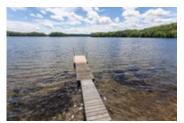

## Description

This gently sloping well treed lot on Lake of Bays has 162 feet of hard rippled sand shoreline, about .6 acres & is great for all ages. Southwest exposure with deep loam soil, mature hardwood trees with pine & hemlock conifers, and magnificent long lake view. Gardner Island, an undeveloped treed island in the middle