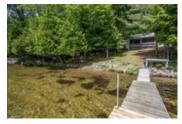

## Description

This gently sloping well treed lot on Lake of Bays has 162 feet of hard rippled sand shoreline, about .6 acres & is great for all ages. Southwest exposure with deep loam soil, mature hardwood trees with pine & hemlock conifers, and magnificent long lake view. Gardner Island, an undeveloped treed island in the middle