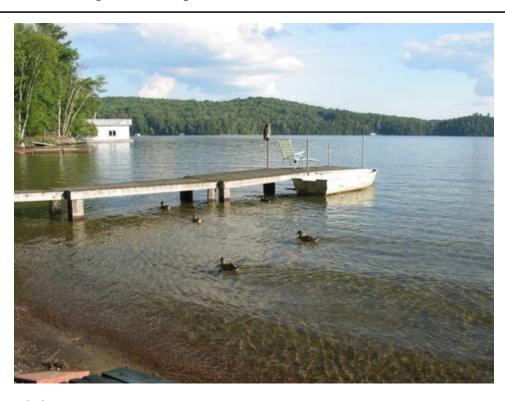

## Description

This gently sloping well treed lot on Lake of Bays has 162 feet of hard rippled sand shoreline, about .6 acres & is great for all ages. Southwest exposure with deep loam soil, mature hardwood trees with pine & hemlock conifers, and magnificent long lake view. Gardner Island, an undeveloped treed island in the middle

Large screened in porch overlooks sparkling, crystal clear Lake of Bays. Interior of the cottage is open to the rafters and is very much a traditional Muskoka cottage. Act fast, this one won't last!