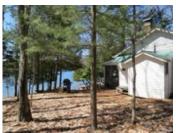

## Description

This gently sloping well treed lot on Lake of Bays has 162 feet of hard rippled sand shoreline, about .6 acres & is great for all ages. Southwest exposure with deep loam soil, mature hardwood trees with pine & hemlock conifers, and magnificent long lake view. Gardner Island, an undeveloped treed island in the middle

There is a charming one storey, one bedroom frame cottage built circa 1930 on the site & a frame sleep cabin closer to the water. Buildings are useable now and suitable for future replacement with new updated structures. Main cabin has original hardwood floors, with a stone wood burning fireplace (not yet WETT certified) with fireplace insert. An additional Quebec woodstove in living room is decorative only.

Large screened in porch overlooks sparkling, crystal clear Lake of Bays. Interior of the cottage is open to the rafters and is very much a traditional Muskoka cottage. Act fast, this one won't last!