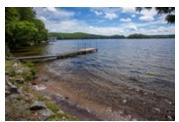

## Description

This gently sloping well treed lot on Lake of Bays has 162 feet of hard rippled sand shoreline, about .6 acres & is great for all ages. Southwest exposure with deep loam soil, mature hardwood trees with pine & hemlock conifers, and magnificent long lake view. Gardner Island, an undeveloped treed island in the middle