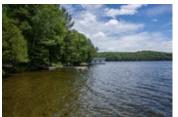

## Description

This gently sloping well treed lot on Lake of Bays has 162 feet of hard rippled sand shoreline, about .6 acres & is great for all ages. Southwest exposure with deep loam soil, mature hardwood trees with pine & hemlock conifers, and magnificent long lake view. Gardner Island, an undeveloped treed island in the middle