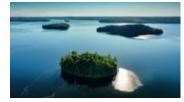

## Description

There are 3 rustic and charming cabins on beautiful 2.25 acre Crown Island. Located in the central part of

Lake of Bays, Crown Island offers magnificent views and the ultimate in privacy. A lovely walking trail leads around the perimeter of island. Three docks for easy landing. Main cabin is 20' x 16' & has a wood cookstove, a propane stove & fridge & propane lights. Lower sleeping cabin next to lake is set up as a cute 12' x 12' Bunkie. Upper sleeping cabin is about 14' x 14' & is open concept. Great swimming with a majestic rock face on the northeast side. A variance has already been granted for rebuilding on the island, ask listing agent for details. There is also a mainland parcel included in the sale which has a boathouse on the lake side, about 16' wide x 28' deep, with parking for 4 cars. Across the road is another lot which is also included, large enough to build on. Why not have your year round home on the mainland & your cottage on the island? Being sold "as is, where is"