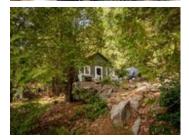

## Description

There are 3 rustic and charming cabins on beautiful 2.25 acre Crown Island. Located in the central part of

Lake of Bays, Crown Island offers magnificent views and the ultimate in privacy. A lovely walking trail leads around the perimeter of island. Three docks for easy landing. Main cabin is 20' x 16' & has a wood cookstove, a propane stove & fridge & propane lights. Lower sleeping cabin next to lake is set up as a cute 12' x 12' Bunkie. Upper sleeping cabin is about 14' x 14' & is open concept. Great swimming with a majestic rock face on the northeast side. A variance has already been granted for rebuilding on the island, ask listing agent for details. There is also a mainland parcel included in the sale which has a boathouse on the lake side, about 16' wide x 28' deep, with parking for 4 cars. Across the road is another lot which is also included, large enough to build on. Why not have your year round home on the mainland & your cottage on the island? Being sold "as is, where is"