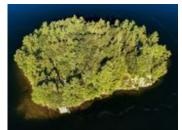

## Description

There are 3 rustic and charming cabins on beautiful 2.25 acre Crown Island. Located in the central part of

Lake of Bays, Crown Island offers magnificent views and the ultimate in privacy. A lovely walking trail leads around the perimeter of island. Three docks for easy landing. Main cabin is 20' x 16' & has a wood cookstove, a propane stove & fridge & propane lights. Lower sleeping cabin next to lake is set up as a cute 12' x 12' Bunkie. Upper sleeping cabin is about 14' x 14' & is open concept. Great swimming with a majestic rock face on the northeast side. A variance has already been granted for rebuilding on the island, ask listing agent for details. There is also a mainland parcel included in the sale which has a boathouse on the lake side, about 16' wide x 28' deep, with parking for 4 cars. Across the road is another lot which is also included, large enough to build on. Why not have your year round home on the mainland & your cottage on the island? Being sold "as is, where is"