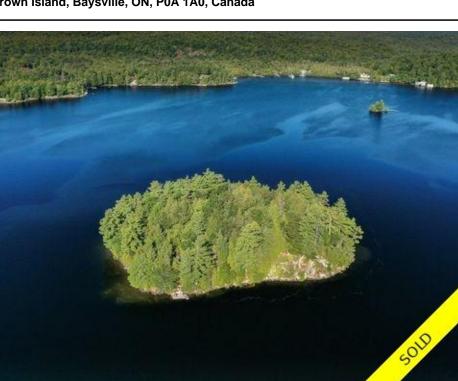

Susan Brown (705) 788-4176

Fax: susanbrown@vianet.ca Chestnut Park Real Estate Limited, Brokerage **32 Florence Street East** Huntsville, ON M4T 1X3

100 Crown Island, Baysville, ON, P0A 1A0, Canada

## Description

There are 3 rustic and charming cabins on beautiful 2.25 acre Crown Island. Located in the central part of

Lake of Bays, Crown Island offers magnificent views and the ultimate in privacy. A lovely walking trail leads around the perimeter of island. Three docks for easy landing. Main cabin is 20' x 16' & has a wood cookstove, a propane stove & fridge & propane lights. Lower sleeping cabin next to lake is set up as a cute 12' x 12' Bunkie. Upper sleeping cabin is about 14' x 14' & is open concept. Great swimming with a majestic rock face on the northeast side. A variance has already been granted for rebuilding on the island, ask listing agent for details. There is also a mainland parcel included in the sale which has a boathouse on the lake side, about 16' wide x 28' deep, with parking for 4 cars. Across the road is another lot which is also included, large enough to build on. Why not have your year round home on the mainland & your cottage on the island? Being sold "as is, where is"