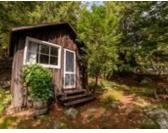

## Description

There are 3 rustic and charming cabins on beautiful 2.25 acre Crown Island. Located in the central part of

Lake of Bays, Crown Island offers magnificent views and the ultimate in privacy. A lovely walking trail leads around the perimeter of island. Three docks for easy landing. Main cabin is 20' x 16' & has a wood cookstove, a propane stove & fridge & propane lights. Lower sleeping cabin next to lake is set up as a cute 12' x 12' Bunkie. Upper sleeping cabin is about 14' x 14' & is open concept. Great swimming with a majestic rock face on the northeast side. A variance has already been granted for rebuilding on the island, ask listing agent for details. There is also a mainland parcel included in the sale which has a boathouse on the lake side, about 16' wide x 28' deep, with parking for 4 cars. Across the road is another lot which is also included, large enough to build on. Why not have your year round home on the mainland & your cottage on the island? Being sold "as is, where is"