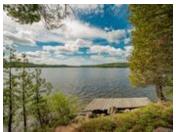

## Description

There are 3 rustic and charming cabins on beautiful 2.25 acre Crown Island. Located in the central part of

Lake of Bays, Crown Island offers magnificent views and the ultimate in privacy. A lovely walking trail leads around the perimeter of island. Three docks for easy landing. Main cabin is 20' x 16' & has a wood cookstove, a propane stove & fridge & propane lights. Lower sleeping cabin next to lake is set up as a cute 12' x 12' Bunkie. Upper sleeping cabin is about 14' x 14' & is open concept. Great swimming with a majestic rock face on the northeast side. A variance has already been granted for rebuilding on the island, ask listing agent for details. There is also a mainland parcel included in the sale which has a boathouse on the lake side, about 16' wide x 28' deep, with parking for 4 cars. Across the road is another lot which is also included, large enough to build on. Why not have your year round home on the mainland & your cottage on the island? Being sold "as is, where is"