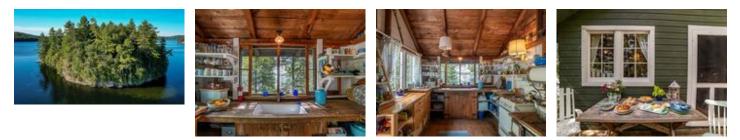

## Description

There are 3 rustic and charming cabins on beautiful 2.25 acre Crown Island. Located in the central part of

Lake of Bays, Crown Island offers magnificent views and the ultimate in privacy. A lovely walking trail leads around the perimeter of island. Three docks for easy landing. Main cabin is 20' x 16' & has a wood cookstove, a propane stove & fridge & propane lights. Lower sleeping cabin next to lake is set up as a cute 12' x 12' Bunkie. Upper sleeping cabin is about 14' x 14' & is open concept. Great swimming with a majestic rock face on the northeast side. A variance has already been granted for rebuilding on the island, ask listing agent for details. There is also a mainland parcel included in the sale which has a boathouse on the lake side, about 16' wide x 28' deep, with parking for 4 cars. Across the road is another lot which is also included, large enough to build on. Why not have your year round home on the mainland & your cottage on the island? Being sold "as is, where is"