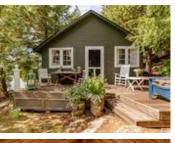

## Description

There are 3 rustic and charming cabins on beautiful 2.25 acre Crown Island. Located in the central part of

Lake of Bays, Crown Island offers magnificent views and the ultimate in privacy. A lovely walking trail leads around the perimeter of island. Three docks for easy landing. Main cabin is 20' x 16' & has a wood cookstove, a propane stove & fridge & propane lights. Lower sleeping cabin next to lake is set up as a cute 12' x 12' Bunkie. Upper sleeping cabin is about 14' x 14' & is open concept. Great swimming with a majestic rock face on the northeast side. A variance has already been granted for rebuilding on the island, ask listing agent for details. There is also a mainland parcel included in the sale which has a boathouse on the lake side, about 16' wide x 28' deep, with parking for 4 cars. Across the road is another lot which is also included, large enough to build on. Why not have your year round home on the mainland & your cottage on the island? Being sold "as is, where is"