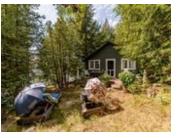

## Description

There are 3 rustic and charming cabins on beautiful 2.25 acre Crown Island. Located in the central part of

Lake of Bays, Crown Island offers magnificent views and the ultimate in privacy. A lovely walking trail leads around the perimeter of island. Three docks for easy landing. Main cabin is 20' x 16' & has a wood cookstove, a propane stove & fridge & propane lights. Lower sleeping cabin next to lake is set up as a cute 12' x 12' Bunkie. Upper sleeping cabin is about 14' x 14' & is open concept. Great swimming with a majestic rock face on the northeast side. A variance has already been granted for rebuilding on the island, ask listing agent for details. There is also a mainland parcel included in the sale which has a boathouse on the lake side, about 16' wide x 28' deep, with parking for 4 cars. Across the road is another lot which is also included, large enough to build on. Why not have your year round home on the mainland & your cottage on the island? Being sold "as is, where is"