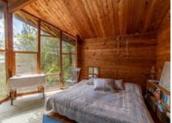

## Description

There are 3 rustic and charming cabins on beautiful 2.25 acre Crown Island. Located in the central part of

Lake of Bays, Crown Island offers magnificent views and the ultimate in privacy. A lovely walking trail leads around the perimeter of island. Three docks for easy landing. Main cabin is 20' x 16' & has a wood cookstove, a propane stove & fridge & propane lights. Lower sleeping cabin next to lake is set up as a cute 12' x 12' Bunkie. Upper sleeping cabin is about 14' x 14' & is open concept. Great swimming with a majestic rock face on the northeast side. A variance has already been granted for rebuilding on the island, ask listing agent for details. There is also a mainland parcel included in the sale which has a boathouse on the lake side, about 16' wide x 28' deep, with parking for 4 cars. Across the road is another lot which is also included, large enough to build on. Why not have your year round home on the mainland & your cottage on the island? Being sold "as is, where is"