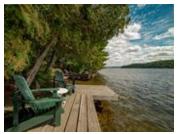

## Description

There are 3 rustic and charming cabins on beautiful 2.25 acre Crown Island. Located in the central part of

Lake of Bays, Crown Island offers magnificent views and the ultimate in privacy. A lovely walking trail leads around the perimeter of island. Three docks for easy landing. Main cabin is 20' x 16' & has a wood cookstove, a propane stove & fridge & propane lights. Lower sleeping cabin next to lake is set up as a cute 12' x 12' Bunkie. Upper sleeping cabin is about 14' x 14' & is open concept. Great swimming with a majestic rock face on the northeast side. A variance has already been granted for rebuilding on the island, ask listing agent for details. There is also a mainland parcel included in the sale which has a boathouse on the lake side, about 16' wide x 28' deep, with parking for 4 cars. Across the road is another lot which is also included, large enough to build on. Why not have your year round home on the mainland & your cottage on the island? Being sold "as is, where is"