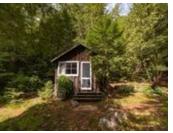

## Description

There are 3 rustic and charming cabins on beautiful 2.25 acre Crown Island. Located in the central part of

Lake of Bays, Crown Island offers magnificent views and the ultimate in privacy. A lovely walking trail leads around the perimeter of island. Three docks for easy landing. Main cabin is 20' x 16' & has a wood cookstove, a propane stove & fridge & propane lights. Lower sleeping cabin next to lake is set up as a cute 12' x 12' Bunkie. Upper sleeping cabin is about 14' x 14' & is open concept. Great swimming with a majestic rock face on the northeast side. A variance has already been granted for rebuilding on the island, ask listing agent for details. There is also a mainland parcel included in the sale which has a boathouse on the lake side, about 16' wide x 28' deep, with parking for 4 cars. Across the road is another lot which is also included, large enough to build on. Why not have your year round home on the mainland & your cottage on the island? Being sold "as is, where is"