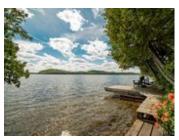

## Description

There are 3 rustic and charming cabins on beautiful 2.25 acre Crown Island. Located in the central part of

Lake of Bays, Crown Island offers magnificent views and the ultimate in privacy. A lovely walking trail leads around the perimeter of island. Three docks for easy landing. Main cabin is 20' x 16' & has a wood cookstove, a propane stove & fridge & propane lights. Lower sleeping cabin next to lake is set up as a cute 12' x 12' Bunkie. Upper sleeping cabin is about 14' x 14' & is open concept. Great swimming with a majestic rock face on the northeast side. A variance has already been granted for rebuilding on the island, ask listing agent for details. There is also a mainland parcel included in the sale which has a boathouse on the lake side, about 16' wide x 28' deep, with parking for 4 cars. Across the road is another lot which is also included, large enough to build on. Why not have your year round home on the mainland & your cottage on the island? Being sold "as is, where is"