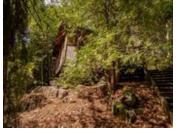

## Description

There are 3 rustic and charming cabins on beautiful 2.25 acre Crown Island. Located in the central part of

Lake of Bays, Crown Island offers magnificent views and the ultimate in privacy. A lovely walking trail leads around the perimeter of island. Three docks for easy landing. Main cabin is 20' x 16' & has a wood cookstove, a propane stove & fridge & propane lights. Lower sleeping cabin next to lake is set up as a cute 12' x 12' Bunkie. Upper sleeping cabin is about 14' x 14' & is open concept. Great swimming with a majestic rock face on the northeast side. A variance has already been granted for rebuilding on the island, ask listing agent for details. There is also a mainland parcel included in the sale which has a boathouse on the lake side, about 16' wide x 28' deep, with parking for 4 cars. Across the road is another lot which is also included, large enough to build on. Why not have your year round home on the mainland & your cottage on the island? Being sold "as is, where is"