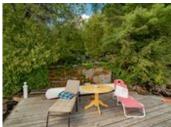

## Description

There are 3 rustic and charming cabins on beautiful 2.25 acre Crown Island. Located in the central part of

Lake of Bays, Crown Island offers magnificent views and the ultimate in privacy. A lovely walking trail leads around the perimeter of island. Three docks for easy landing. Main cabin is 20' x 16' & has a wood cookstove, a propane stove & fridge & propane lights. Lower sleeping cabin next to lake is set up as a cute 12' x 12' Bunkie. Upper sleeping cabin is about 14' x 14' & is open concept. Great swimming with a majestic rock face on the northeast side. A variance has already been granted for rebuilding on the island, ask listing agent for details. There is also a mainland parcel included in the sale which has a boathouse on the lake side, about 16' wide x 28' deep, with parking for 4 cars. Across the road is another lot which is also included, large enough to build on. Why not have your year round home on the mainland & your cottage on the island? Being sold "as is, where is"