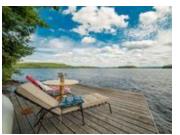

## Description

There are 3 rustic and charming cabins on beautiful 2.25 acre Crown Island. Located in the central part of

Lake of Bays, Crown Island offers magnificent views and the ultimate in privacy. A lovely walking trail leads around the perimeter of island. Three docks for easy landing. Main cabin is 20' x 16' & has a wood cookstove, a propane stove & fridge & propane lights. Lower sleeping cabin next to lake is set up as a cute 12' x 12' Bunkie. Upper sleeping cabin is about 14' x 14' & is open concept. Great swimming with a majestic rock face on the northeast side. A variance has already been granted for rebuilding on the island, ask listing agent for details. There is also a mainland parcel included in the sale which has a boathouse on the lake side, about 16' wide x 28' deep, with parking for 4 cars. Across the road is another lot which is also included, large enough to build on. Why not have your year round home on the mainland & your cottage on the island? Being sold "as is, where is"