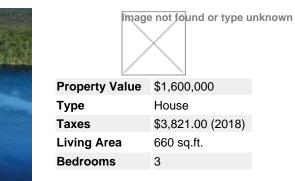

Susan Brown (705) 788-4176

Fax: susanbrown@vianet.ca Chestnut Park Real Estate Limited, Brokerage **32 Florence Street East** Huntsville, ON M4T 1X3

100 Crown Island, Baysville, ON, P0A 1A0, Canada





## Description

There are 3 rustic and charming cabins on beautiful 2.25 acre Crown Island. Located in the central part of

Lake of Bays, Crown Island offers magnificent views and the ultimate in privacy. A lovely walking trail leads around the perimeter of island. Three docks for easy landing. Main cabin is 20' x 16' & has a wood cookstove, a propane stove & fridge & propane lights. Lower sleeping cabin next to lake is set up as a cute 12' x 12' Bunkie. Upper sleeping cabin is about 14' x 14' & is open concept. Great swimming with a majestic rock face on the northeast side. A variance has already been granted for rebuilding on the island, ask listing agent for details. There is also a mainland parcel included in the sale which has a boathouse on the lake side, about 16' wide x 28' dee