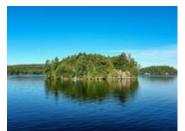

## Description

There are 3 rustic and charming cabins on beautiful 2.25 acre Crown Island. Located in the central part of

Lake of Bays, Crown Island offers magnificent views and the ultimate in privacy. A lovely walking trail leads around the perimeter of island. Three docks for easy landing. Main cabin is 20' x 16' & has a wood cookstove, a propane stove & fridge & propane lights. Lower sleeping cabin next to lake is set up as a cute 12' x 12' Bunkie. Upper sleeping cabin is about 14' x 14' & is open concept. Great swimming with a majestic rock face on the northeast side. A variance has already been granted for rebuilding on the island, ask listing agent for details. There is also a mainland parcel included in the sale which has a boathouse on the lake side, about 16' wide x 28' deep, with parking for 4 cars. Across the road is another lot which is also included, large enough to build on. Why not have your year round home on the mainland & your cottage on the island? Being sold "as is, where is"