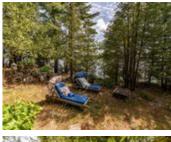

## Description

There are 3 rustic and charming cabins on beautiful 2.25 acre Crown Island. Located in the central part of

Lake of Bays, Crown Island offers magnificent views and the ultimate in privacy. A lovely walking trail leads around the perimeter of island. Three docks for easy landing. Main cabin is 20' x 16' & has a wood cookstove, a propane stove & fridge & propane lights. Lower sleeping cabin next to lake is set up as a cute 12' x 12' Bunkie. Upper sleeping cabin is about 14' x 14' & is open concept. Great swimming with a majestic rock face on the northeast side. A variance has already been granted for rebuilding on the island, ask listing agent for details. There is also a mainland parcel included in the sale which has a boathouse on the lake side, about 16' wide x 28' deep, with parking for 4 cars. Across the road is another lot which is also included, large enough to build on. Why not have your year round home on the mainland & your cottage on the island? Being sold "as is, where is"