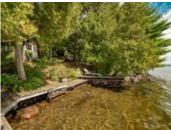

## Description

There are 3 rustic and charming cabins on beautiful 2.25 acre Crown Island. Located in the central part of

Lake of Bays, Crown Island offers magnificent views and the ultimate in privacy. A lovely walking trail leads around the perimeter of island. Three docks for easy landing. Main cabin is 20' x 16' & has a wood cookstove, a propane stove & fridge & propane lights. Lower sleeping cabin next to lake is set up as a cute 12' x 12' Bunkie. Upper sleeping cabin is about 14' x 14' & is open concept. Great swimming with a majestic rock face on the northeast side. A variance has already been granted for rebuilding on the island, ask listing agent for details. There is also a mainland parcel included in the sale which has a boathouse on the lake side, about 16' wide x 28' deep, with parking for 4 cars. Across the road is another lot which is also included, large enough to build on. Why not have your year round home on the mainland & your cottage on the island? Being sold "as is, where is"