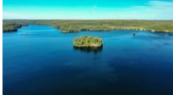

## Description

There are 3 rustic and charming cabins on beautiful 2.25 acre Crown Island. Located in the central part of

Lake of Bays, Crown Island offers magnificent views and the ultimate in privacy. A lovely walking trail leads around the perimeter of island. Three docks for easy landing. Main cabin is 20' x 16' & has a wood cookstove, a propane stove & fridge & propane lights. Lower sleeping cabin next to lake is set up as a cute 12' x 12' Bunkie. Upper sleeping cabin is about 14' x 14' & is open concept. Great swimming with a majestic rock face on the northeast side. A variance has already been granted for rebuilding on the island, ask listing agent for details. There is also a mainland parcel included in the sale which has a boathouse on the lake side, about 16' wide x 28' deep, with parking for 4 cars. Across the road is another lot which is also included, large enough to build on. Why not have your year round home on the mainland & your cottage on the island? Being sold "as is, where is"