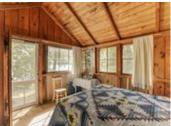

## Description

There are 3 rustic and charming cabins on beautiful 2.25 acre Crown Island. Located in the central part of

Lake of Bays, Crown Island offers magnificent views and the ultimate in privacy. A lovely walking trail leads around the perimeter of island. Three docks for easy landing. Main cabin is 20' x 16' & has a wood cookstove, a propane stove & fridge & propane lights. Lower sleeping cabin next to lake is set up as a cute 12' x 12' Bunkie. Upper sleeping cabin is about 14' x 14' & is open concept. Great swimming with a majestic rock face on the northeast side. A variance has already been granted for rebuilding on the island, ask listing agent for details. There is also a mainland parcel included in the sale which has a boathouse on the lake side, about 16' wide x 28' deep, with parking for 4 cars. Across the road is another lot which is also included, large enough to build on. Why not have your year round home on the mainland & your cottage on the island? Being sold "as is, where is"