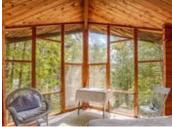

## Description

There are 3 rustic and charming cabins on beautiful 2.25 acre Crown Island. Located in the central part of

Lake of Bays, Crown Island offers magnificent views and the ultimate in privacy. A lovely walking trail leads around the perimeter of island. Three docks for easy landing. Main cabin is 20' x 16' & has a wood cookstove, a propane stove & fridge & propane lights. Lower sleeping cabin next to lake is set up as a cute 12' x 12' Bunkie. Upper sleeping cabin is about 14' x 14' & is open concept. Great swimming with a majestic rock face on the northeast side. A variance has already been granted for rebuilding on the island, ask listing agent for details. There is also a mainland parcel included in the sale which has a boathouse on the lake side, about 16' wide x 28' deep, with parking for 4 cars. Across the road is another lot which is also included, large enough to build on. Why not have your year round home on the mainland & your cottage on the island? Being sold "as is, where is"