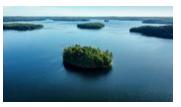

## Description

There are 3 rustic and charming cabins on beautiful 2.25 acre Crown Island. Located in the central part of

Lake of Bays, Crown Island offers magnificent views and the ultimate in privacy. A lovely walking trail leads around the perimeter of island. Three docks for easy landing. Main cabin is 20' x 16' & has a wood cookstove, a propane stove & fridge & propane lights. Lower sleeping cabin next to lake is set up as a cute 12' x 12' Bunkie. Upper sleeping cabin is about 14' x 14' & is open concept. Great swimming with a majestic rock face on the northeast side. A variance has already been granted for rebuilding on the island, ask listing agent for details. There is also a mainland parcel included in the sale which has a boathouse on the lake side, about 16' wide x 28' deep, with parking for 4 cars. Across the road is another lot which is also included, large enough to build on. Why not have your year round home on the mainland & your cottage on the island? Being sold "as is, where is"