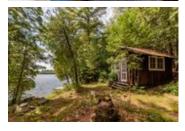

## Description

There are 3 rustic and charming cabins on beautiful 2.25 acre Crown Island. Located in the central part of

Lake of Bays, Crown Island offers magnificent views and the ultimate in privacy. A lovely walking trail leads around the perimeter of island. Three docks for easy landing. Main cabin is 20' x 16' & has a wood cookstove, a propane stove & fridge & propane lights. Lower sleeping cabin next to lake is set up as a cute 12' x 12' Bunkie. Upper sleeping cabin is about 14' x 14' & is open concept. Great swimming with a majestic rock face on the northeast side. A variance has already been granted for rebuilding on the island, ask listing agent for details. There is also a mainland parcel included in the sale which has a boathouse on the lake side, about 16' wide x 28' deep, with parking for 4 cars. Across the road is another lot which is also included, large enough to build on. Why not have your year round home on the mainland & your cottage on the island? Being sold "as is, where is"