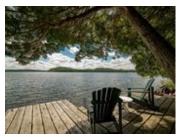

## Description

There are 3 rustic and charming cabins on beautiful 2.25 acre Crown Island. Located in the central part of

Lake of Bays, Crown Island offers magnificent views and the ultimate in privacy. A lovely walking trail leads around the perimeter of island. Three docks for easy landing. Main cabin is 20' x 16' & has a wood cookstove, a propane stove & fridge & propane lights. Lower sleeping cabin next to lake is set up as a cute 12' x 12' Bunkie. Upper sleeping cabin is about 14' x 14' & is open concept. Great swimming with a majestic rock face on the northeast side. A variance has already been granted for rebuilding on the island, ask listing agent for details. There is also a mainland parcel included in the sale which has a boathouse on the lake side, about 16' wide x 28' deep, with parking for 4 cars. Across the road is another lot which is also included, large enough to build on. Why not have your year round home on the mainland & your cottage on the island? Being sold "as is, where is"