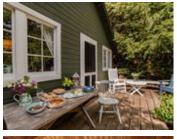

## Description

There are 3 rustic and charming cabins on beautiful 2.25 acre Crown Island. Located in the central part of

Lake of Bays, Crown Island offers magnificent views and the ultimate in privacy. A lovely walking trail leads around the perimeter of island. Three docks for easy landing. Main cabin is 20' x 16' & has a wood cookstove, a propane stove & fridge & propane lights. Lower sleeping cabin next to lake is set up as a cute 12' x 12' Bunkie. Upper sleeping cabin is about 14' x 14' & is open concept. Great swimming with a majestic rock face on the northeast side. A variance has already been granted for rebuilding on the island, ask listing agent for details. There is also a mainland parcel included in the sale which has a boathouse on the lake side, about 16' wide x 28' deep, with parking for 4 cars. Across the road is another lot which is also included, large enough to build on. Why not have your year round home on the mainland & your cottage on the island? Being sold "as is, where is"