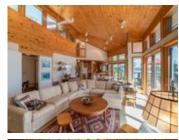

## Description

A rare find these days on Lake of Bays for under \$2m: 4.6 acres of total privacy, 352 feet of clean straight shoreline, fantastic view over Lake of Bays, south exposure & an architecturally designed year-round cottage/home built in 1984/85.

The cottage itself is light-filled with clerestory windows bringing the light in. The lot is typical Muskoka with beautiful granite outcrops and is well treed. There are 48 well-built wide steps from the parking area to the cottage and about 40 more well-built steps to the lake.

There are walkouts on 2 levels on the south side of the cottage to extensive decking, all overlooking the lake. This is a spectacular location!