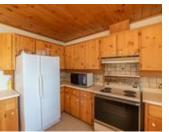

The cottage itself is light-filled with clerestory windows bringing the light in. The lot is typical Muskoka with beautiful granite outcrops and is well treed. There are 48 well-built wide steps from the parking area to the cottage and about 40 more well-built steps to the lake.