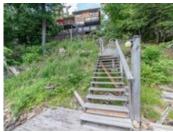

The cottage itself is light-filled with clerestory windows bringing the light in. The lot is typical Muskoka with beautiful granite outcrops and is well treed. There are 48 well-built wide steps from the parking area to the cottage and about 40 more well-built steps to the lake.

Some level land at the parking area but land is mostly rugged. The shoreline is hard sand and gradually sloping to about 5 ft deep at the end of the dock. Boat port and shed at the lake with electricity supply & phone line.