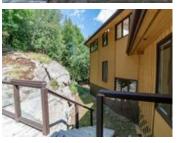

## Description

A rare find these days on Lake of Bays for under \$2m: 4.6 acres of total privacy, 352 feet of clean straight shoreline, fantastic view over Lake of Bays, south exposure & an architecturally designed year-round cottage/home built in 1984/85.

The cottage itself is light-filled with clerestory windows bringing the light in. The lot is typical Muskoka with beautiful granite outcrops and is well treed. There are 48 well-built wide steps from the parking area to the cottage and about 40 more well-built steps to the lake.