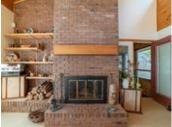

## Description

A rare find these days on Lake of Bays for under \$2m: 4.6 acres of total privacy, 352 feet of clean straight shoreline, fantastic view over Lake of Bays, south exposure & an architecturally designed year-round cottage/home built in 1984/85.

The cottage itself is light-filled with clerestory windows bringing the light in. The lot is typical Muskoka with beautiful granite outcrops and is well treed. There are 48 well-built wide steps from the parking area to the cottage and about 40 more well-built steps to the lake.