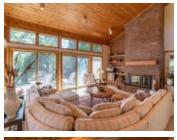

The cottage itself is light-filled with clerestory windows bringing the light in. The lot is typical Muskoka with beautiful granite outcrops and is well treed. There are 48 well-built wide steps from the parking area to the cottage and about 40 more well-built steps to the lake.

There are walkouts on 2 levels on the south side of the cottage to extensive decking, all overlooking the lake. This is a spectacular location!