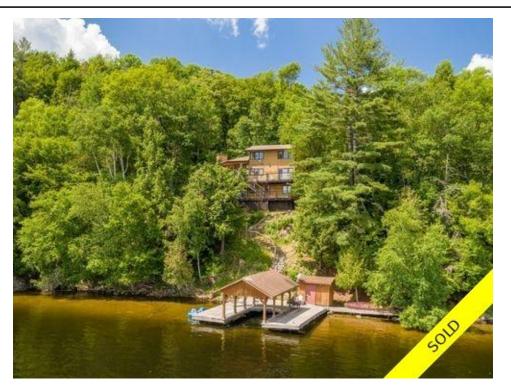

## Description

A rare find these days on Lake of Bays for under \$2m: 4.6 acres of total privacy, 352 feet of clean straight shoreline, fantastic view over Lake of Bays, south exposure & an architecturally designed year-round cottage/home built in 1984/85.

The cottage itself is light-filled with clerestory windows bringing the light in. The lot is typical Muskoka with beautiful granite outcrops and is well treed. There are 48 well-built wide steps from the parking area to the cottage and about 40 more well-built steps to the lake.

Some level land at the parking area but land is mostly rugged. The shoreline is hard sand and gradually sloping to about 5 ft deep at the end of the dock. Boat port and shed at the lake with electricity supply & phone line.

There are walkouts on 2 levels on the south side of the cottage to extensive decking, all overlooking the lake. This is a spectacular location!