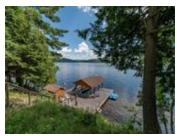

## Description

A rare find these days on Lake of Bays for under \$2m: 4.6 acres of total privacy, 352 feet of clean straight shoreline, fantastic view over Lake of Bays, south exposure & an architecturally designed year-round cottage/home built in 1984/85.

Some level land at the parking area but land is mostly rugged. The shoreline is hard sand and gradually sloping to about 5 ft deep at the end of the dock. Boat port and shed at the lake with electricity supply & phone line.