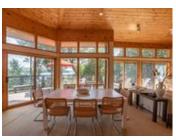

The cottage itself is light-filled with clerestory windows bringing the light in. The lot is typical Muskoka with beautiful granite outcrops and is well treed. There are 48 well-built wide steps from the parking area to the cottage and about 40 more well-built steps to the lake.