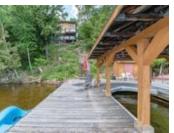

Some level land at the parking area but land is mostly rugged. The shoreline is hard sand and gradually sloping to about 5 ft deep at the end of the dock. Boat port and shed at the lake with electricity supply & phone line.