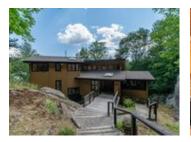

## Description

A rare find these days on Lake of Bays for under \$2m: 4.6 acres of total privacy, 352 feet of clean straight shoreline, fantastic view over Lake of Bays, south exposure & an architecturally designed year-round cottage/home built in 1984/85.

The cottage itself is light-filled with clerestory windows bringing the light in. The lot is typical Muskoka with beautiful granite outcrops and is well treed. There are 48 well-built wide steps from the parking area to the cottage and about 40 more well-built steps to the lake.