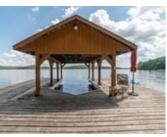

Some level land at the parking area but land is mostly rugged. The shoreline is hard sand and gradually sloping to about 5 ft deep at the end of the dock. Boat port and shed at the lake with electricity supply & phone line.