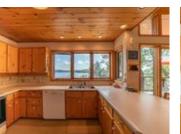

The cottage itself is light-filled with clerestory windows bringing the light in. The lot is typical Muskoka with beautiful granite outcrops and is well treed. There are 48 well-built wide steps from the parking area to the cottage and about 40 more well-built steps to the lake.