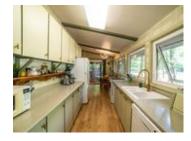

## Description

This mid-century year round home or chalet has been recently renovated and shows so nicely with lots of true retro touches, yet all the modern conveniences. Unique design with vaulted ceilings and a sunken living room with wood burning fireplace. Newer pellet stove in rec room can heat the house but there are also two new energy efficient heat pumps. Private lot with large back deck & screened Muskoka Room off kitchen. Ski almost from the front door down the ski hill at Hidden Valley or relax in the sunken living room and watch the deer that come up from the wooded ravine to visit. In summertime enjoy the beach on Peninsula Lake, this property has deeded access to the beach, annual fee to the Hidden Valley Association is only \$60. It's also possible to keep your boat there, boat slips are \$1500/year. The chalet has been rented as an AirBnb. Most furnishings could be negotiated separately, right down to the espresso machine, sauna, ping pong table, mini gym & much more. Pure magic!