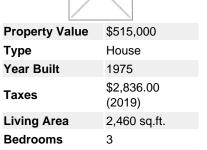

## 218 Woodland Drive, Huntsville, ON, P1H 1A6, Canada

MLS®# 263848

Image not found or type unknown

2 full

**Bathrooms** 