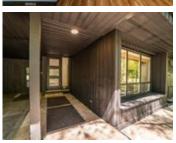

## Description

This mid-century year round home or chalet has been recently renovated and shows so nicely with lots of true retro touches, yet all the modern conveniences. Unique design with vaulted ceilings and a sunken living room with wood burning fireplace. Newer pellet stove in rec room can heat the house but there are also two new energy efficient heat pumps. Private lot with large back deck & screened Muskoka Room off kitchen. Ski almost from the front door down the ski hill at Hidden Valley or relax in the sunken living room and watch the deer that come up from the wooded ravine to visit. In summertime enjoy the beach on Peninsula Lake, this property has deeded access to the beach, annual fee to the Hidden Valley Association is only \$60. It's also possible to keep your boat there, boat slips are \$1500/year. The chalet has been rented as an AirBnb. Most furnishings could be negotiated separately, right down to the espresso machine, sauna, ping pong table, mini gym & much more. Pure magic!