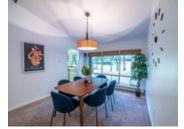

## Description

This mid-century year round home or chalet has been recently renovated and shows so nicely with lots of true retro touches, yet all the modern conveniences. Unique design with vaulted ceilings and a sunken living room with wood burning fireplace. Newer pellet stove in rec room can heat the house but there are also two new energy efficient heat pumps. Private lot with large back deck & screened Muskoka Room off kitchen. Ski almost from the front door down the ski hill at Hidden Valley or relax in the sunken living room and watch the deer that come up from the wooded ravine to visit. In summertime enjoy the beach on Peninsula Lake, this property has deeded access to the beach, annual fee to the Hidden Valley Association is only \$60. It's also possible to keep your boat there, boat slips are \$1500/year. The chalet has been rented as an AirBnb. Most furnishings could be negotiated separately, right down to the espresso machine, sauna, ping pong table, mini gym & much more. Pure magic!