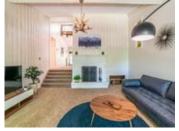

## Description

This mid-century year round home or chalet has been recently renovated and shows so nicely with lots of true retro touches, yet all the modern conveniences. Unique design with vaulted ceilings and a sunken living room with wood burning fireplace. Newer pellet stove in rec room can heat the house but there are also two new energy efficient heat pumps. Private lot with large back deck & screened Muskoka Room off kitchen. Ski almost from the front door down the ski hill at Hidden Valley or relax in the sunken living room and watch the deer that come up from the wooded ravine to visit. In summertime enjoy the beach on Peninsula Lake, this property has deeded access to the beach, annual fee to the Hidden Valley Association is only \$60. It's also possible to keep your boat there, boat slips are \$1500/year. The chalet has been rented as an AirBnb. Most furnishings could be negotiated separately, right down to the espresso machine, sauna, ping pong table, mini gym & much more. Pure magic!