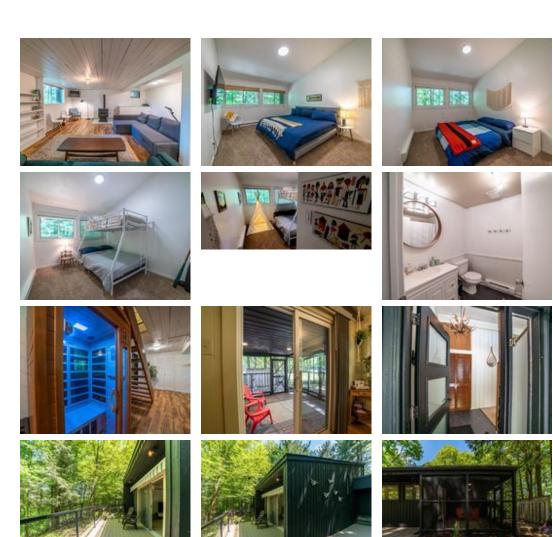

## Description

This mid-century year round home or chalet has been recently renovated and shows so nicely with lots of true retro touches, yet all the modern conveniences. Unique design with vaulted ceilings and a sunken living room with wood burning fireplace. Newer pellet stove in rec room can heat the house but there are also two new energy efficient heat pumps. Private lot with large back deck & screened Muskoka Room off kitchen. Ski almost from the front door down the ski hill at Hidden Valley or relax in the sunken living room and watch the deer that come up from the wooded ravine to visit. In summertime enjoy the beach on Peninsula Lake, this property has deeded access to the beach, annual fee to the Hidden Valley Association is only \$60. It's also possible to keep your boat there, boat slips are \$1500/year. The chalet has been rented as an AirBnb. Most furnishings could be negotiated separately, right down to the espresso machine, sauna, ping pong table, mini gym & much more. Pure magic!