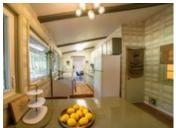

## Description

This mid-century year round home or chalet has been recently renovated and shows so nicely with lots of true retro touches, yet all the modern conveniences. Unique design with vaulted ceilings and a sunken living room with wood burning fireplace. Newer pellet stove in rec room can heat the house but there are also two new energy efficient heat pumps. Private lot with large back deck & screened Muskoka Room off kitchen. Ski almost from the front door down the ski hill at Hidden Valley or relax in the sunken living room and watch the deer that come up from the wooded ravine to visit. In summertime enjoy the beach on Peninsula Lake, this property has deeded access to the beach, annual fee to the Hidden Valley Association is only \$60. It's also possible to keep your boat there, boat slips are \$1500/year. The chalet has been rented as an AirBnb. Most furnishings could be negotiated separately, right down to the espresso machine, sauna, ping pong table, mini gym & much more. Pure magic!