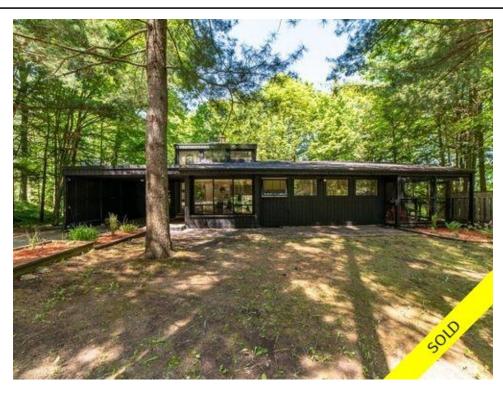

## Description

This mid-century year round home or chalet has been recently renovated and shows so nicely with lots of true retro touches, yet all the modern conveniences. Unique design with vaulted ceilings and a sunken living room with wood burning fireplace. Newer pellet stove in rec room can heat the house but there are also two new energy efficient heat pumps. Private lot with large back deck & screened Muskoka Room off kitchen. Ski almost from the front door down the ski hill at Hidden Valley or relax in the sunken living room and watch the deer that come up from the wooded ravine to visit. In summertime enjoy the beach on Peninsula Lake, this property has deeded access to the beach, annual fee to the Hidden Valley Association is only \$60. It's also possible to keep your boat there, boat slips are \$1500/year. The chalet has been rented as an AirBnb. Most furnishings could be negotiated separately, right down to the espresso machine, sauna, ping pong table, mini gym & much more. Pure magic!