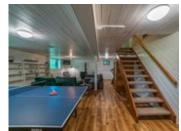

## Description

This mid-century year round home or chalet has been recently renovated and shows so nicely with lots of true retro touches, yet all the modern conveniences. Unique design with vaulted ceilings and a sunken living room with wood burning fireplace. Newer pellet stove in rec room can heat the house but there are also two new energy efficient heat pumps. Private lot with large back deck & screened Muskoka Room off kitchen. Ski almost from the front door down the ski hill at Hidden Valley or relax in the sunken living room and watch the deer that come up from the wooded ravine to visit. In summertime enjoy the beach on Peninsula Lake, this property has deeded access to the beach, annual fee to the Hidden Valley Association is only \$60. It's also possible to keep your boat there, boat slips are \$1500/year. The chalet has been rented as an AirBnb. Most furnishings could be negotiated separately, right down to the espresso machine, sauna, ping pong table, mini gym & much more. Pure magic!