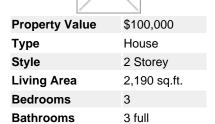

Maple Cottage has 3 bedrooms + a loft/den, 3 bathrooms and 2,190 sq. ft. of luxury comfort. Enjoy 5 weeks a year of carefree resort-style living. Fixed week for this interval is Week 7 (August 8 in 2021). Remaining 2020 week: Nov 29. Weeks in 2021: Feb 7, April 25, Aug 8, Sept 12, November 28. Pet-free cottage offers all the amenities at The Landscapes including outdoor salt-water pool, hot tub, canoeing/kayaking, sandy beach, swimming, boathouse & clubhouse. Close to Baysville Marina for boat, skidoo rentals & close to OFSC trails. Lots of parking available with space for your boat trailer while you are using your unit. Luxury finishings include hardwood floors, granite countertops & top quality furnishings throughout.