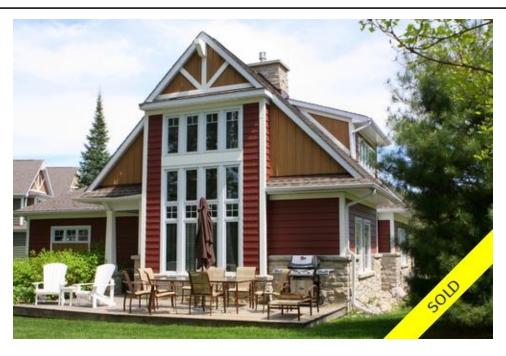

## Description

The Landscapes is a favorite fractional ownership resort on beautiful Lake of Bays, close to Baysville, Ontario. Buying a fractional unit gives you ownership of 1/10th of the cottage and the use of it for 5 weeks/year. One week is fixed (in the summer) and the remaining 4 weeks are floating and are 'picked' each September for the following year. Maple Cottage is a detached 2 storey professionally decorated year round cottage.

Maple Cottage has 3 bedrooms + a loft/den, 3 bathrooms and 2,190 sq. ft. of luxury comfort. Enjoy 5 weeks a year of carefree resort-style living. Fixed week for this interval is Week 7 (August 8 in 2021). Remaining 2020 week: Nov 29. Weeks in 2021: Feb 7, April 25, Aug 8, Sept 12, November 28. Pet-free cottage offers all the amenities at The Landscapes including outdoor salt-water pool, hot tub, canoeing/kayaking, sandy beach, swimming, boathouse & clubhouse. Close to Baysville Marina for boat, skidoo rentals & close to OFSC trails. Lots of parking available with space for your boat trailer while you are using your unit. Luxury finishings include hardwood floors, granite countertops & top quality furnishings throughout.