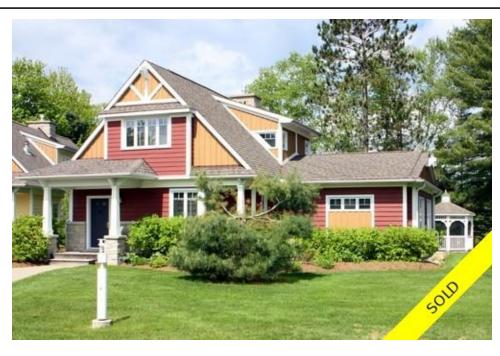

## Description

The Landscapes is a favorite fractional ownership resort on beautiful Lake of Bays, close to Baysville, Ontario. Maple Cottage is a detached 2 storey professionally decorated year round cottage. Maple Cottage has 3 bedrooms + a loft/den, 3 bathrooms and 2,190 sq. ft. of luxury comfort.

Enjoy 5 weeks a year of carefree resort-style living. Fixed week for this interval is Week 9 (August 22 in 2021). Remaining week in 2020 is November 8. Weeks for 2021 are: Feb 14, March 21, May 30, August 22, September 5. There is one fixed week in the summer and 4 floating weeks that are 'picked' each September for the following year. Pet-free cottage offers all the amenities at The Landscapes including outdoor salt-water pool, hot tub, canoeing/kayaking, sandy beach, swimming, boathouse & clubhouse.