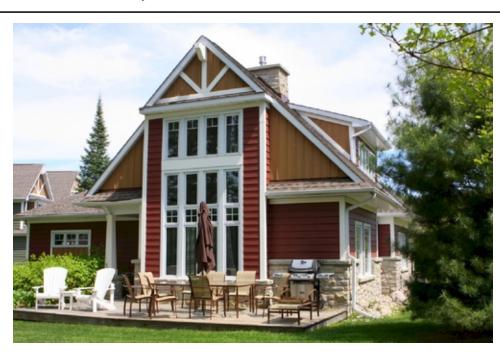

## Description

The Landscapes is a favorite fractional ownership resort on beautiful Lake of Bays close to Baysville, Ontario. This detached 2 storey professionally decorated cottage known as Maple Cottage has 3 bedrooms, loft/den, 3 bathrooms & 2,190 sq. ft. of luxury comfort. Enjoy 5 weeks a year of carefree resort-style living.

Fixed week for this interval is Week 10, in late August. Pet-free cottage offers all the amendments at The Landscapes including outdoor salt-water pool, hot tub, canoeing/kayaking, sandy beach, swimming, boathouse & clubhouse. Docking is available. Close to Baysville Marina for boat, skidoo rentals & close to OSFC trail. Lots of parking available with space for your boat trailer while you are using your unit. Luxury finishings include hardwood floors, granite countertops & top quality furnishings throughout.