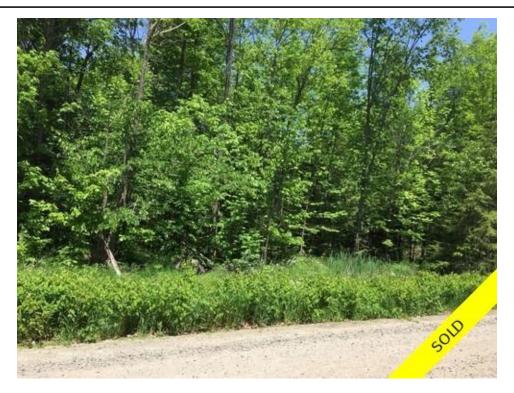

## Description

Great opportunity to build on this well treed fairly level lot which has frontage on both Highway 117

and Long Line Lake Road. The property being sold consists of a larger lot (Part 1, 14.46 acres) and a tiny piece on the other side of Long Line Lake Road (Part 4, .27 acres & 184 ft frontage on Long Line Lake Rd) totalling about 14.73 acres.