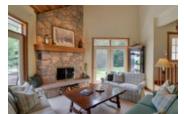

Premium features include handcrafted granite fireplaces, clear cedar ceilings and solid oak hardwood floors, and many built-ins. The house has been well maintained, with many updates, including new roof in 2017, main dock and decks replaced in the past 3 years.

Spacious, and well designed, this house is perfect for entertaining. Your guests will love the separate cabin with two sleeping areas, cedar sauna, 3 piece bath and living area. This one-of-a-kind property includes a 40' x 60' steel building (3 bay) with office and heated storage, gas shed with 300 gallon storage, woodshed, double attached garage and tennis court.