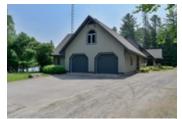

Spacious, and well designed, this house is perfect for entertaining. Your guests will love the separate cabin with two sleeping areas, cedar sauna, 3 piece bath and living area. This one-of-a-kind property includes a 40' x 60' steel building (3 bay) with office and heated storage, gas shed with 300 gallon storage, woodshed, double attached garage and tennis court.