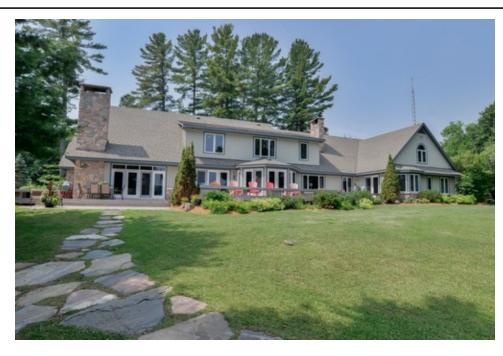

## Description

Rare offering on sought-after Bella Lake! Majestic family estate set amidst 20 acres of pine forest offers stunning lake views and privacy plus. The 1,090-foot shoreline features a hard-packed sand beach perfect for little ones, canoe dock and larger boat dock. Built in 1990, this beautiful home has over 6,000 sq. ft. of living space.

Premium features include handcrafted granite fireplaces, clear cedar ceilings and solid oak hardwood floors, and many built-ins. The house has been well maintained, with many updates, including new roof in 2017, main dock and decks replaced in the past 3 years.

Spacious, and well designed, this house is perfect for entertaining. Your guests will love the separate cabin with two sleeping areas, cedar sauna, 3 piece bath and living area. This one-of-a-kind property includes a 40' x 60' steel building (3 bay) with office and heated storage, gas shed with 300 gallon storage, woodshed, double attached garage and tennis court.