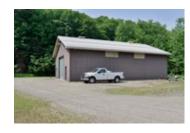

Spacious, and well designed, this house is perfect for entertaining. Your guests will love the separate cabin with two sleeping areas, cedar sauna, 3 piece bath and living area. This one-of-a-kind property includes a 40' x 60' steel building (3 bay) with office and heated storage, gas shed with 300 gallon storage, woodshed, double attached garage and tennis court.