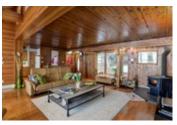

## Description

Lake of Bays hard to find South Shore year round fully winterized cottage with spectacular sunset exposure and long views right across the lake.

Original build is solid high quality B.C. cedar reinforced with steel. Renovations & addition done in 2008. Flooring on main level is engineered oak hardwood & could be sanded once more to obtain a lighter finish if desired. Main (entry) level has open concept great room/dining/kitchen with walkout to deck overlooking lake, 4 piece bathroom, cozy woodstove, & lots of light.