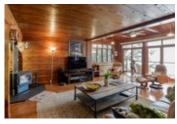

## Description

Lake of Bays hard to find South Shore year round fully winterized cottage with spectacular sunset exposure and long views right across the lake.

Original build is solid high quality B.C. cedar reinforced with steel. Renovations & addition done in 2008. Flooring on main level is engineered oak hardwood & could be sanded once more to obtain a lighter finish if desired. Main (entry) level has open concept great room/dining/kitchen with walkout to deck overlooking lake, 4 piece bathroom, cozy woodstove, & lots of light.