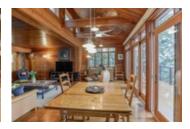

## Description

Lake of Bays hard to find South Shore year round fully winterized cottage with spectacular sunset exposure and long views right across the lake.

Original build is solid high quality B.C. cedar reinforced with steel. Renovations & addition done in 2008. Flooring on main level is engineered oak hardwood & could be sanded once more to obtain a lighter finish if desired. Main (entry) level has open concept great room/dining/kitchen with walkout to deck overlooking lake, 4 piece bathroom, cozy woodstove, & lots of light.