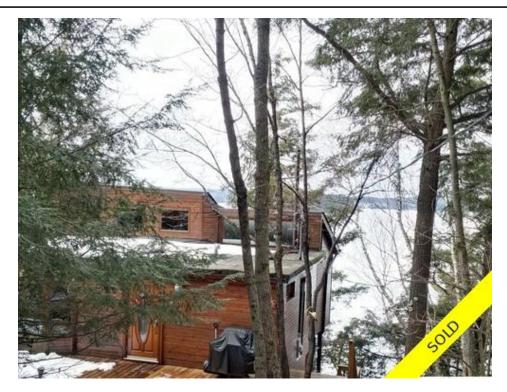

## 4209-3 Muskoka Road 117, Baysville, ON, P0B 1A0, Canada

| Image not found or type unknown |                    |  |
|---------------------------------|--------------------|--|
| Property Value                  | \$749,000          |  |
| Туре                            | House              |  |
| Style                           | Year round cottage |  |
| Living Area                     | 1,598 sq.ft.       |  |
| Bedrooms                        | 3                  |  |
| Bathrooms                       | 2 full             |  |

## Description

Lake of Bays hard to find South Shore year round fully winterized cottage with spectacular sunset exposure and long views right across the lake.

Original build is solid high quality B.C. cedar reinforced with steel. Renovations & addition done in 2008. Flooring on main level is engineered oak hardwood & could be sanded once more to obtain a lighter finish if desired. Main (entry) level has open concept great room/dining/kitchen with walkout to deck overlooking lake, 4 piece bathroom, cozy woodstove, & lots of light.

Stairs to waterfront, shallow to deep water off dock (6'), dock rebuilt 2017.