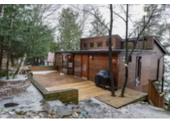

## Description

Lake of Bays hard to find South Shore year round fully winterized cottage with spectacular sunset exposure and long views right across the lake.

Original build is solid high quality B.C. cedar reinforced with steel. Renovations & addition done in 2008. Flooring on main level is engineered oak hardwood & could be sanded once more to obtain a lighter finish if desired. Main (entry) level has open concept great room/dining/kitchen with walkout to deck overlooking lake, 4 piece bathroom, cozy woodstove, & lots of light.

All decking on lakeside is low maintenance Eon Resin wood. Three bedrooms + a 3 piece bathroom (ensuite with shower) on lower level and walkout to another deck facing the lake. The third bedroom was re-built in 2008 and has closed-in cell foam insulation. Shingles new in 2008. Septic Eco Flo new in 2004. This cottage/home shows to perfection.