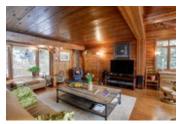

## Description

Lake of Bays hard to find South Shore year round fully winterized cottage with spectacular sunset exposure and long views right across the lake.

Original build is solid high quality B.C. cedar reinforced with steel. Renovations & addition done in 2008. Flooring on main level is engineered oak hardwood & could be sanded once more to obtain a lighter finish if desired. Main (entry) level has open concept great room/dining/kitchen with walkout to deck overlooking lake, 4 piece bathroom, cozy woodstove, & lots of light.