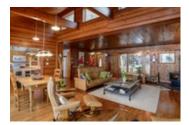

## Description

Lake of Bays hard to find South Shore year round fully winterized cottage with spectacular sunset exposure and long views right across the lake.

Original build is solid high quality B.C. cedar reinforced with steel. Renovations & addition done in 2008. Flooring on main level is engineered oak hardwood & could be sanded once more to obtain a lighter finish if desired. Main (entry) level has open concept great room/dining/kitchen with walkout to deck overlooking lake, 4 piece bathroom, cozy woodstove, & lots of light.