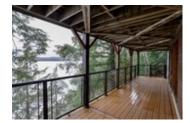

## Description

Lake of Bays hard to find South Shore year round fully winterized cottage with spectacular sunset exposure and long views right across the lake.

Original build is solid high quality B.C. cedar reinforced with steel. Renovations & addition done in 2008. Flooring on main level is engineered oak hardwood & could be sanded once more to obtain a lighter finish if desired. Main (entry) level has open concept great room/dining/kitchen with walkout to deck overlooking lake, 4 piece bathroom, cozy woodstove, & lots of light.

All decking on lakeside is low maintenance Eon Resin wood. Three bedrooms + a 3 piece bathroom (ensuite with shower) on lower level and walkout to another deck facing the lake. The third bedroom was re-built in 2008 and has closed-in cell foam insulation. Shingles new in 2008. Septic Eco Flo new in 2004. This cottage/home shows to perfection.