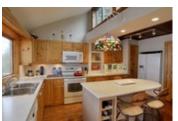

## Description

Lake of Bays hard to find South Shore year round fully winterized cottage with spectacular sunset exposure and long views right across the lake.

Original build is solid high quality B.C. cedar reinforced with steel. Renovations & addition done in 2008. Flooring on main level is engineered oak hardwood & could be sanded once more to obtain a lighter finish if desired. Main (entry) level has open concept great room/dining/kitchen with walkout to deck overlooking lake, 4 piece bathroom, cozy woodstove, & lots of light.