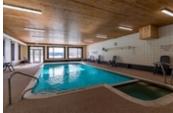

Facilities include an indoor swimming pool, whirlpool, sauna, games room, fitness room, activity center, gorgeous sandy beach with shallow water ideal for kids, great swimming, kayaks, canoes, paddleboats, skating rink, tennis court, playground, and walking trails. You can moor your boat for your weeks during boating season.

All cottages are PET-FREE and Smoke-free. Interior photos are of a similar unit but not the exact unit. All furnishings are identical.