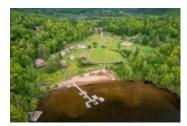

## Description

Blue Water Acres has almost 50 acres of Muskoka paradise and 300 feet of south-facing frontage on Lake of Bays. This is FRACTIONAL ownership. It is NOT a timeshare. You would actually own a 1/10th share of the cottage that you buy which includes a share in the entire complex. This gives you the right to use the cottage Interval that you buy for five weeks per year: one core summer week, plus 4 more floating weeks in the other seasons. Some owners rent their weeks out to help cover maintenance costs. Rental rates for Deerview cottage range from \$1,659/wk to \$3,009/wk depending on the season. If it's rented through Blue Water Acres the revenue is split 50/50. If you rent it out yourself, you get to keep 100% of the revenue.

Facilities include an indoor swimming pool, whirlpool, sauna, games room, fitness room, activity center, gorgeous sandy beach with shallow water ideal for kids, great swimming, kayaks, canoes, paddleboats, skating rink, tennis court, playground, and walking trails. You can moor your boat for your weeks during boating season.