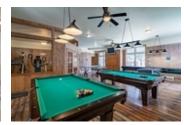

Facilities include an indoor swimming pool, whirlpool, sauna, games room, fitness room, activity center, gorgeous sandy beach with shallow water ideal for kids, great swimming, kayaks, canoes, paddleboats, skating rink, tennis court, playground, and walking trails. You can moor your boat for your weeks during boating season.