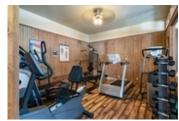

Facilities include an indoor swimming pool, whirlpool, sauna, games room, fitness room, activity center, gorgeous sandy beach with shallow water ideal for kids, great swimming, kayaks, canoes, paddleboats, skating rink, tennis court, playground, and walking trails. You can moor your boat for your weeks during boating season.